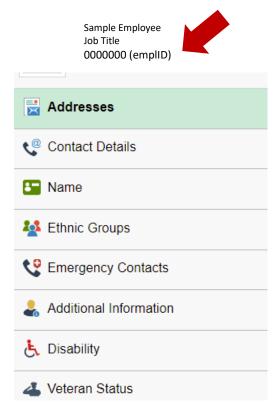

3. Your employee ID (empIID) can be found in the top left corner, under your name and position title. This is a 7- digit number.