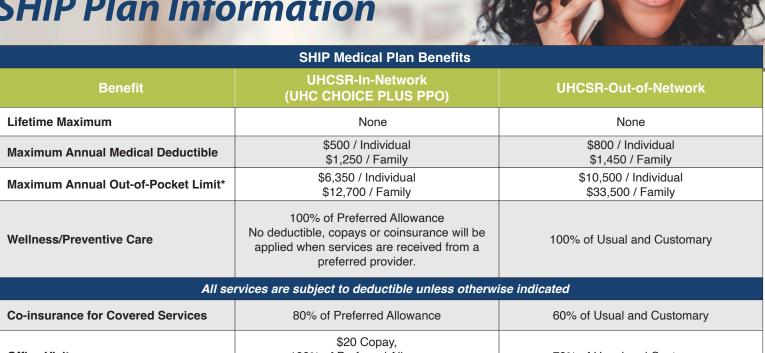

## **SHIP Plan Information**

|                                                                   | preferred provider.                                                                                                                                                                                                                                                                                                |                                                                                                                                         |  |  |
|-------------------------------------------------------------------|--------------------------------------------------------------------------------------------------------------------------------------------------------------------------------------------------------------------------------------------------------------------------------------------------------------------|-----------------------------------------------------------------------------------------------------------------------------------------|--|--|
| All services are subject to deductible unless otherwise indicated |                                                                                                                                                                                                                                                                                                                    |                                                                                                                                         |  |  |
| Co-insurance for Covered Services                                 | 80% of Preferred Allowance                                                                                                                                                                                                                                                                                         | 60% of Usual and Customary                                                                                                              |  |  |
| Office Visit                                                      | \$20 Copay,<br>100% of Preferred Allowance<br>not subject to deductible                                                                                                                                                                                                                                            | 70% of Usual and Customary                                                                                                              |  |  |
| Outpatient Hospital                                               | 80% Preferred Allowance                                                                                                                                                                                                                                                                                            | 60% of Usual and Customary                                                                                                              |  |  |
| Inpatient Hospital                                                | 80% Preferred Allowance                                                                                                                                                                                                                                                                                            | 60% of Usual and Customary                                                                                                              |  |  |
| Urgent Care                                                       | 80% Preferred Allowance                                                                                                                                                                                                                                                                                            | 60% of Usual and Customary                                                                                                              |  |  |
| Emergency Care                                                    | 80% Preferred Allowance                                                                                                                                                                                                                                                                                            | 80% of Usual and Customary                                                                                                              |  |  |
| Pharmacy Benefits                                                 | UnitedHealthcare Pharmacy (UHCP) Tier 1 - \$25 Copay Tier 2 - \$50 Copay Tier 3 - \$75 Copay Up to a 31-day supply per prescription not subject to deductible. Mail order prescription drugs through UHCP at 2.5 times the retail copay up to a 90-day supply. See plan document for specialty prescription drugs. | \$25 copay for generic drug<br>\$50 copay for brand name drug<br>up to a 31-day supply per<br>prescription not subject to<br>deductible |  |  |

\*After the out-of-pocket maximum has been satisfied, covered medical expenses will be paid at 100% for the remainder of the policy year subject to any benefit maximums or limits that may apply. Separate out-of-pocket maximums apply to preferred provider and out-of-network benefits. Any applicable coinsurance, copays, or deductibles will be applied to the out-of-pocket maximum. Services that are not covered medical expenses and the amount benefits are reduced for failing to comply with policy provisions or requirements do not count toward meeting the out-of-pocket maximum. Even when the out-of-pocket maximum has been satisfied, the insured person will be responsible for out-of-network copays.