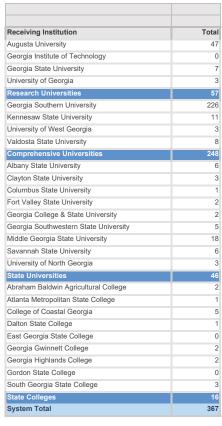

2021 - 2022 Sending Institution: East Georgia State College

Note - The n's used in the average calculations reflect only the subset with GPA's greater than 0 and hours earned greater than 0. NR - Information was not reported by this institution.