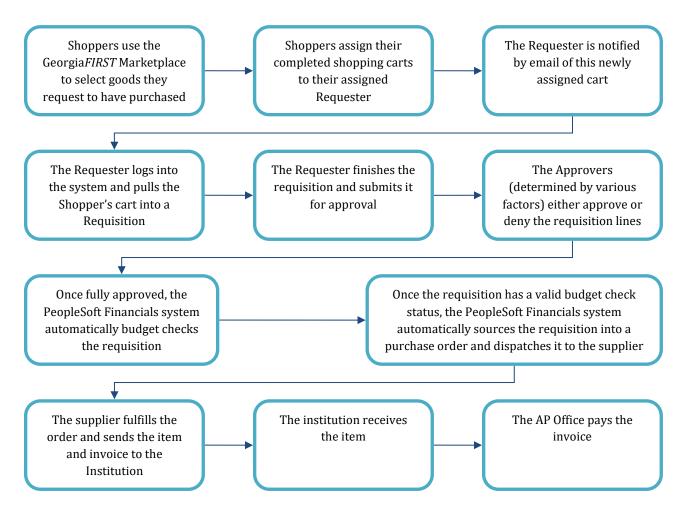

#### **Process Flow**

Now that you know all of the roles involved, below is the process flow beginning with Shoppers and ending with the Accounts Payable office.

## How does PeopleSoft pass along user information to the GeorgiaFIRST Marketplace?

In order for you to begin using the Georgia*FIRST* Marketplace, your local security administrator first sets you up in the PeopleSoft Financials system, with the correct roles and authorizations. By using your PeopleSoft User ID and Password, you can access the PeopleSoft system. Once in PeopleSoft, you simply proceed to the Georgia*FIRST* Marketplace through a hyperlink.

By logging in through PeopleSoft, the system sends specific user information to the Georgia*FIRST* Marketplace, allowing you to log in only once and shop from multiple suppliers. In addition, your PeopleSoft User ID can be used to store a set of default ChartFields that can be charged for your requested goods, unless otherwise specified.