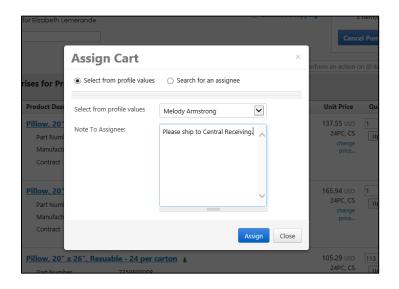

As a Shopper, you will use the Georgia*FIRST* Marketplace to shop for goods from contracts. Once you create a shopping cart within the GFM, you are responsible for assigning that cart to a Requester, the

user in your organization who will be responsible for turning that shopping cart into an eProcurement requisition.