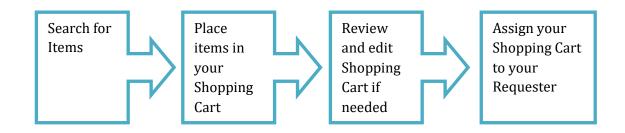

#### What is the GeorgiaFIRST Marketplace?

The Georgia*FIRST* Marketplace takes the use of ePro to another level. The Georgia*FIRST* Marketplace is an online shopping site accessed from PeopleSoft Financials. Through this online shopping site, users can shop online for contract items from a variety of state- and institution-approved suppliers. Users can select items by placing them in an online shopping cart. They assign these shopping carts to a designated requester when ready, and the requester then turns their shopping cart into an ePro requisition.

As a Shopper, you will use the Georgia*FIRST* Marketplace to shop for goods from contracts. Once you create a shopping cart within the GFM, you are responsible for assigning that cart to a Requester, the

user in your organization who will be responsible for turning that shopping cart into an eProcurement requisition.