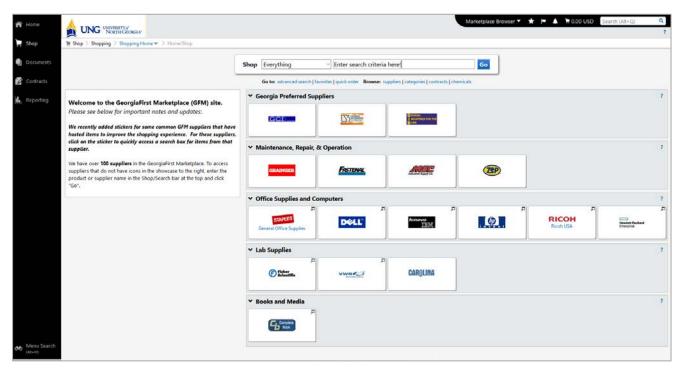

#### GeorgiaFIRST Marketplace Home Page

The first step in using the Georgia*FIRST* Marketplace is knowing where things are located and how to navigate the home page. Whenever you wish to return to the home page, click on the Home icon. You can also click on your institution's logo in the upper left corner to return to the home page.

**User Information:** In the top right of the Georgia*FIRST* Marketplace, you will see your name. The dropdown arrow by your name provides a link to your user profile, where you may verify your user preferences and settings, including changing your color theme and setting up your cart assignees.

- 1. **Navigation Breadcrumbs and Screen Title:** The screen title indicates the title of the current page that you are on. Breadcrumbs in software applications like the Georgia*FIRST* Marketplace offer users a way to trace their path back to their original landing point.
- 2. **Cart Summary:** The upper right corner displays a summary of your shopping cart. Included is the cart name, the number of items in the cart, and the total cart amount. You can click on this shortcut to go directly to the cart page to review, update, and process your shopping cart.
- 3. **Quick Search:** The quick search feature allows for a variety of searches to be executed anywhere in the marketplace.
- 4. **Navigation Icons:** Down the left side of the Georgia*FIRST* Marketplace are the primary navigation icons. By clicking on an icon, the screen refreshes to display sub-links for the topics or

functions covered in that particular part of the Marketplace. The links that you see are dependent on your permissions.

- Home: This icon returns you to the Home page from any other parts of the application.
- Shop: This icon is used for shopping and provides quick access to other parts of the application. You can also View and modify the current shopping cart, create new carts, delete existing carts, and prepare the active cart for processing.
- Documents: This icon allows you to search for documents that you have created.
- Contracts: This icon allows you to look up statewide contracts.
- 5. **Navigation Sub-Links:** Once you select a link, additional sub-links may be available. If sub-links are available, they will be located just beneath the primary navigation links.
- 6. **Shop at the Top/Shop Quick Search:** You can access simple and advanced searches from this feature. This is the primary area to perform item searches. We will cover search features later in this chapter.
- 7. Action Items: Action Items are items that require some sort of action by the user logged in. The number of action items will be displayed in red to the right of the Action Item menu.
- 8. **Notifications:** Certain action items will trigger Notification messages informing the user that action is needed. Notifications are clickable and take you to the appropriate area of the application, so that action can be taken. The number of notifications will be displayed in red to the right of the Notifications menu.
- 9. **Organization Message:** This box is an important tool system administrators use to communicate with the Georgia*FIRST* Marketplace community. This message box is available to all users and is a common way to communicate important upcoming dates, information about new suppliers, links to training, and more.
- 10. **Punch-Out:** A "punch-out" supplier is a site maintained by the actual suppliers. Catalogs in punch-out sites can still be customized for an individual institution. Punch-out suppliers can be accessed from this area of the screen.
- **11. Online Help:** Online Help is accessed by clicking on the question mark anywhere in the application or by clicking on hyperlink text. Text with associated Help is indicated by text that changes colors when mousing-over the text. Much of the text in the application can be selected and a secondary Help window displays.