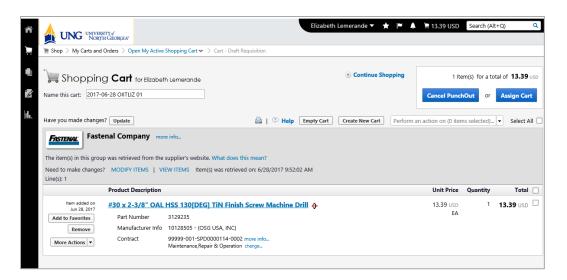

- 1. **Navigation Breadcrumbs and Screen Title:** The screen title indicates the title of the current page that you are on. Breadcrumbs in software applications like the Georgia*FIRST* Marketplace offer users a way to trace their path back to their original landing point.
- 2. **Cart Summary:** The upper right corner displays a summary of your shopping cart. Included is the cart name, the number of items in the cart, and the total cart amount. You can click on this shortcut to go directly to the cart page to review, update, and process your shopping cart.
- 3. **Quick Search:** The quick search feature allows for a variety of searches to be executed anywhere in the marketplace.
- 4. **Navigation Icons:** Down the left side of the Georgia*FIRST* Marketplace are the primary navigation icons. By clicking on an icon, the screen refreshes to display sub-links for the topics or