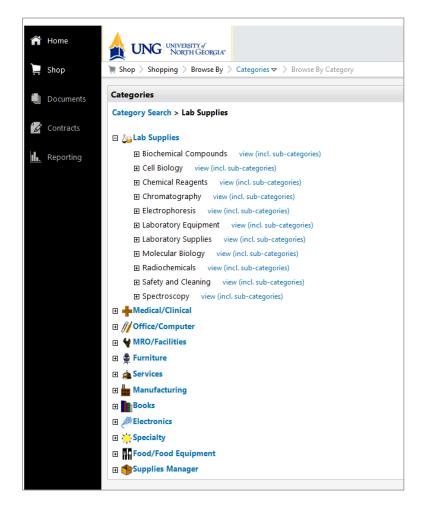

# **Chapter 4: Searching for Items in the Georgia***FIRST* **Marketplace**

Within the Georgia*FIRST* Marketplace, there are many ways that you can search or browse for items. In this chapter, we will review most of the search methods. However, after using the marketplace for a while, you will find the way with which you are most comfortable.

Before we discuss what search options are available, let's take a minute to review what is available to be searched. First, Georgia*FIRST* Marketplace has "hosted catalogs." A hosted catalog is an online version of a supplier's printed catalog. Hosted catalogs contain product data and details, along with pricing information for each item. When you perform a product search, the products in all of the hosted catalogs are searched.