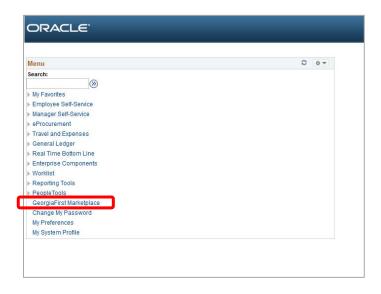

Depending on your institution, your screen may vary slightly from the one pictured above. You
may see your institution's logo and welcome message. However, the menu should look familiar.
To access the Georgia*FIRST* Marketplace, select the **Georgia***FIRST* **Marketplace** link in the menu.