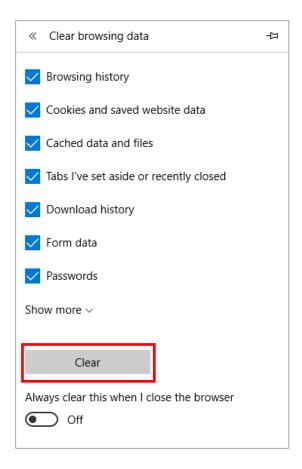

# 2) Microsoft Edge

• In the Microsoft Edge browser, go to the three-dot **Setting & More icon > Settings**.

• Under Clear browsing data, select Choose what to clear.

Select the following options and select Clear.