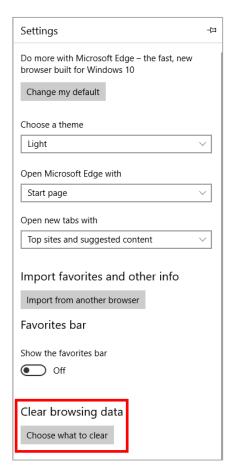

# 2) Microsoft Edge

• In the Microsoft Edge browser, go to the three-dot **Setting & More icon > Settings**.

• Under Clear browsing data, select Choose what to clear.

Select the following options and select Clear.