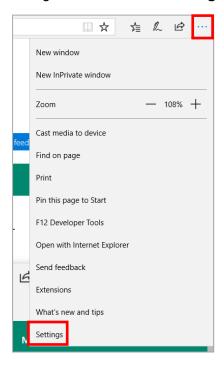

# 2) Microsoft Edge

• In the Microsoft Edge browser, go to the three-dot **Setting & More icon > Settings**.

• Under Clear browsing data, select Choose what to clear.

Select the following options and select Clear.