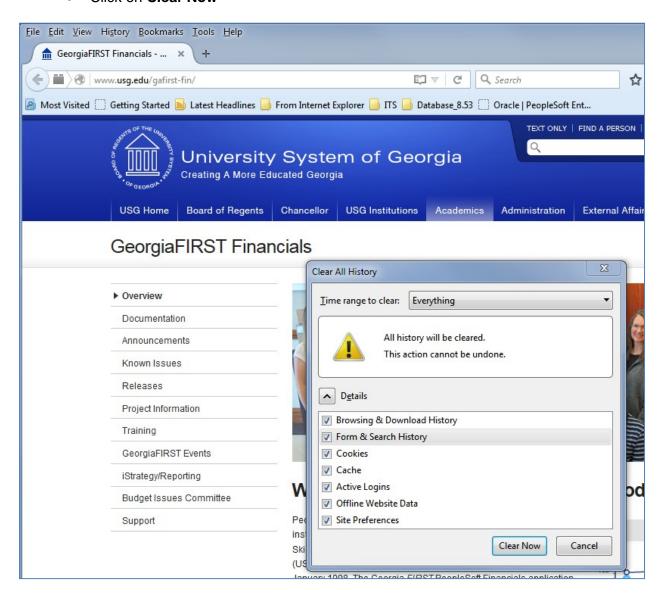

# 3) Firefox

Clear Recent History: Ctrl+Shift+Delete

Time range to clear: Everything

Details: Check all boxes

Click on Clear Now