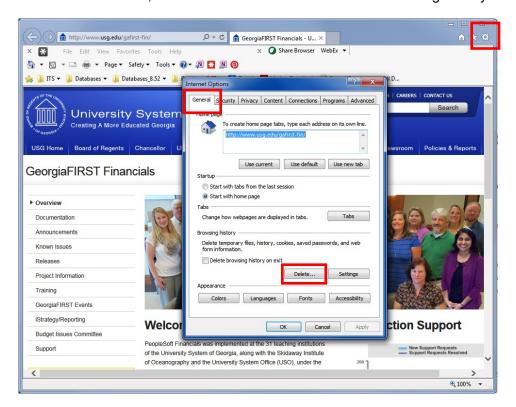

# 1) Internet Explorer

- In Internet Explorer, click on the Tools (gear) icon and select Internet Options.
- On the General Tab, select the Delete button under the Browsing history section.

Select the following options: