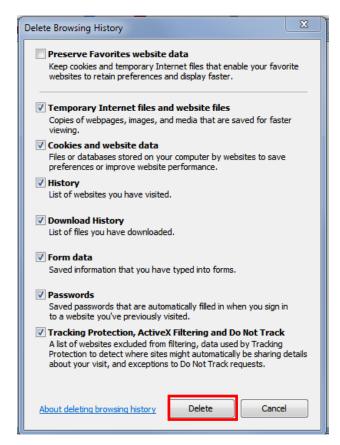

# 1) Internet Explorer

- In Internet Explorer, click on the Tools (gear) icon and select Internet Options.
- On the General Tab, select the Delete button under the Browsing history section.

Select the following options:

- Then click the **Delete** button.
- Once all Browsing History has been deleted, close all Internet Explorer browser windows.