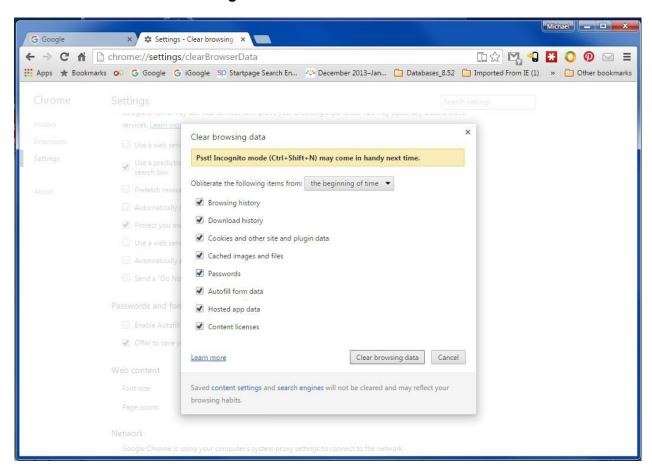

## 4) Chrome

- Clear Browsing Date: Ctrl + H
- Select Clear Browsing Data Button
- Obliterate the following items from: The beginning of time
- Select Clear browsing data button