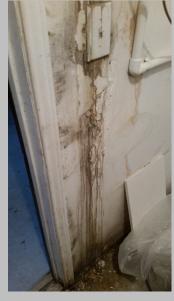

### Improved Facility Conditions

#### Addressing Deferred Maintenance

- √ Major Replacement
  - HVAC Units
  - Appliances
  - Cabinets & Countertops
  - Flooring
  - Furniture
  - Roofing
  - Laundry Machines
  - Wireless Network Equipment
- ✓ Exterior & Interior Painting
- ✓ Pressure Washing & Deep Cleaning
- ✓ Major Mechanical System Repairs