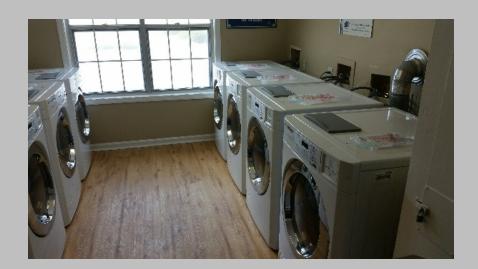

#### Addressing Deferred Maintenance

- √ Major Replacement
  - HVAC Units
  - Appliances
  - Cabinets & Countertops
  - Flooring
  - Furniture
  - Roofing
  - Laundry Machines
  - Wireless Network Equipment
- ✓ Exterior & Interior Painting
- ✓ Pressure Washing & Deep Cleaning
- ✓ Major Mechanical System Repairs

### Enhanced Management at a Lower Cost

- 3.3% Year One Operating Savings
- National Purchasing Power
  - Laundry Unit Costs
    - Reduced from \$34 to \$28 per machine
    - \$18,000 annual savings
  - LED Bulb Unit Cost
    - Reduced from \$4.82 to \$3.00
    - \$36,000 one time savings