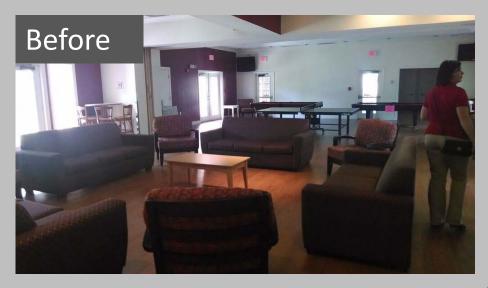

### Improved Facility Conditions

#### Addressing Deferred Maintenance

- √ Major Replacement
  - HVAC Units
  - Appliances
  - Cabinets & Countertops
  - Flooring
  - Furniture
  - Roofing
  - Laundry Machines
  - Wireless Network Equipment
- ✓ Exterior & Interior Painting
- ✓ Pressure Washing & Deep Cleaning
- ✓ Major Mechanical System Repairs