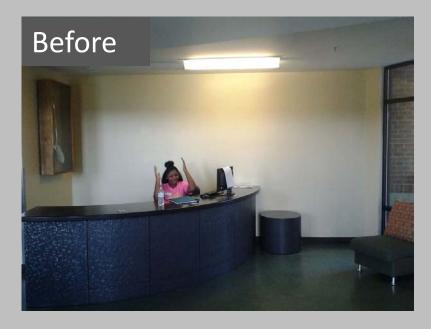

### Improved Facility Conditions

#### Addressing Deferred Maintenance

- √ Major Replacement
  - HVAC Units
  - Appliances
  - Cabinets & Countertops
  - Flooring
  - Furniture
  - Roofing
  - Laundry Machines
  - Wireless Network Equipment
- ✓ Exterior & Interior Painting
- ✓ Pressure Washing & Deep Cleaning
- ✓ Major Mechanical System Repairs