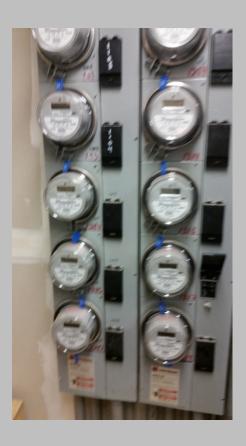

### Enhanced Management at a Lower Cost

- Energy Costs
  - Leveraging Educational Rates
    - Consolidation of Meters
      - \$53,000 annual savings at one facility
    - Rate Analysis
      - \$6,000 annual savings with rate change
  - Energy Rebates
    - Appliances-\$15,000
    - LED Lighting-\$27,000