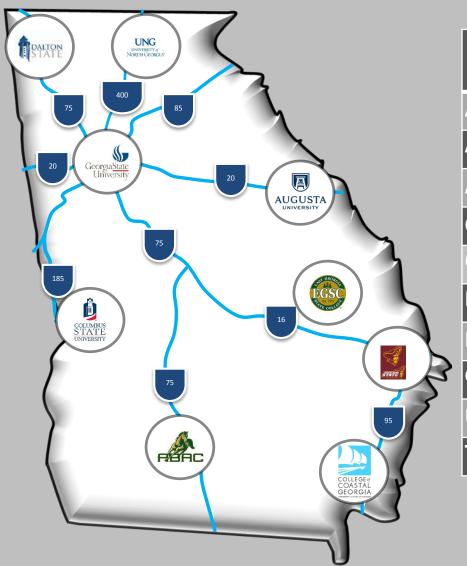

### P<sup>3</sup> Overview

|       | Existing Beds | New Beds | Total |
|-------|---------------|----------|-------|
| ABAC  | 1,324         | -        | 1,324 |
| ASU   | 1,239         | -        | 1,239 |
| AU    | -             | 724      | 724   |
| CCGA  | 352           | 218      | 570   |
| CSU   | 444           | 540      | 984   |
| DSC   | -             | 365      | 365   |
| EGSC  | 200           | 214      | 414   |
| GSU   | 2,322         | 1,152    | 3,474 |
| UNG   | 314           | 540      | 854   |
| TOTAL | 6,195         | 3,753    | 9,948 |