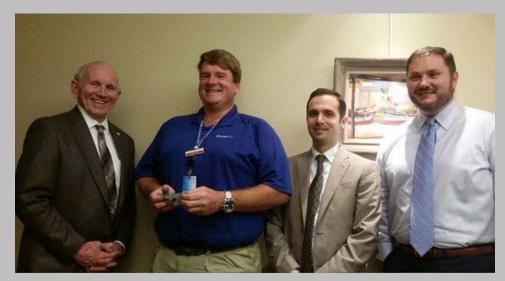

Photo: Gerald Dent, Corvias Operations Manager, receiving Presidential Award for Student Service at the College of Coastal Georgia