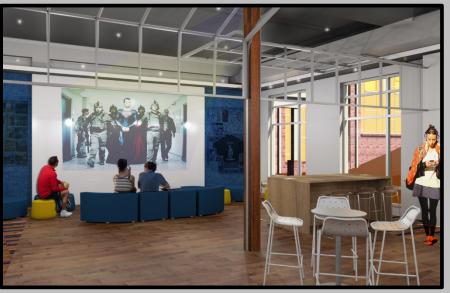

#### **Technology Enhancements**

- \$1.8 million invested in technology upgrades
- 24/7 live help desk support
- 80+ channels of HD Digital Programming
- 50mbps for up to five devices per student
- 1GB bandwidth pipeline, average increase of 350%