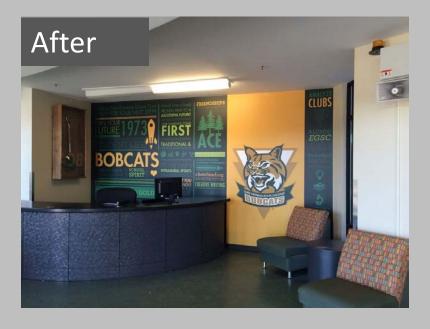

### Improved Facility Conditions

#### Addressing Deferred Maintenance

- √ Major Replacement
  - HVAC Units
  - Appliances
  - Cabinets & Countertops
  - Flooring
  - Furniture
  - Roofing
  - Laundry Machines
  - Wireless Network Equipment
- ✓ Exterior & Interior Painting
- ✓ Pressure Washing & Deep Cleaning
- ✓ Major Mechanical System Repairs