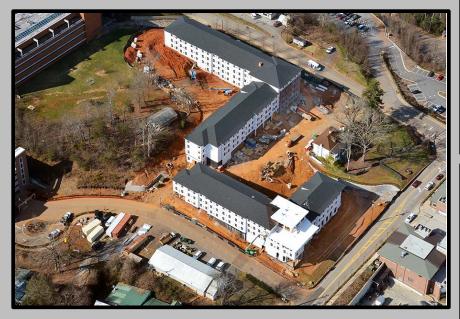

### Improved Facility Conditions

#### Addressing Deferred Maintenance

- √ Major Replacement
  - HVAC Units
  - Appliances
  - Cabinets & Countertops
  - Flooring
  - Furniture
  - Roofing
  - Laundry Machines
  - Wireless Network Equipment
- ✓ Exterior & Interior Painting
- ✓ Pressure Washing & Deep Cleaning
- ✓ Major Mechanical System Repairs