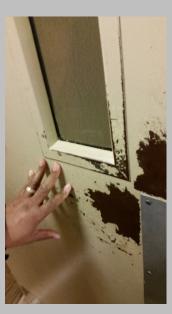

### Improved Facility Conditions

#### Addressing Deferred Maintenance

- √ Major Replacement
  - HVAC Units
  - Appliances
  - Cabinets & Countertops
  - Flooring
  - Furniture
  - Roofing
  - Laundry Machines
  - Wireless Network Equipment
- ✓ Exterior & Interior Painting
- ✓ Pressure Washing & Deep Cleaning
- ✓ Major Mechanical System Repairs