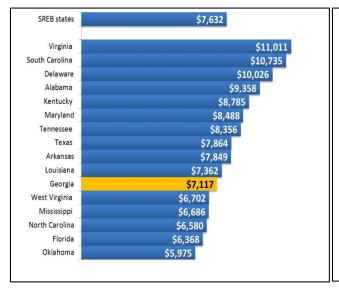

<u>Background:</u> The Board of Regents is committed to college affordability for students. Tuition and fees in the University System of Georgia are an excellent value for students. Out of the 16 states that make up the Southern Regional Education Board (SREB), the USG is the sixth lowest in tuition and fees for four-year institutions and eighth lowest in tuition and fees for two-year institutions in FY 2016.