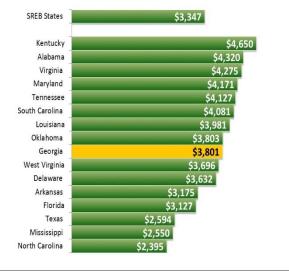

<u>Background:</u> The Board of Regents is committed to college affordability for students. Tuition and fees in the University System of Georgia are an excellent value for students. Out of the 16 states that make up the Southern Regional Education Board (SREB), the USG is the sixth lowest in tuition and fees for four-year institutions and eighth lowest in tuition and fees for two-year institutions in FY 2016.