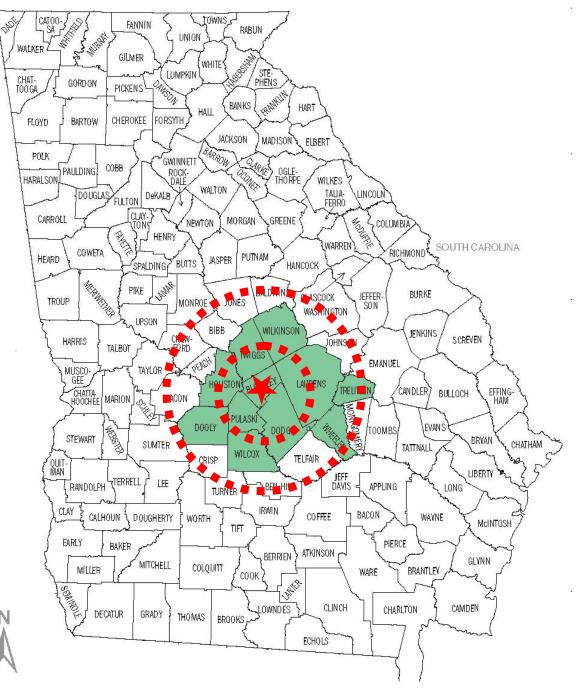

### **SERVICE AREA**

#### **11 Counties:**

- Bleckley
- Dodge
- Dooly
- Houston
- Laurens
- Pulaski
- Treutlen
- Twiggs
- Wheeler
- Wilcox
- Wilkinson