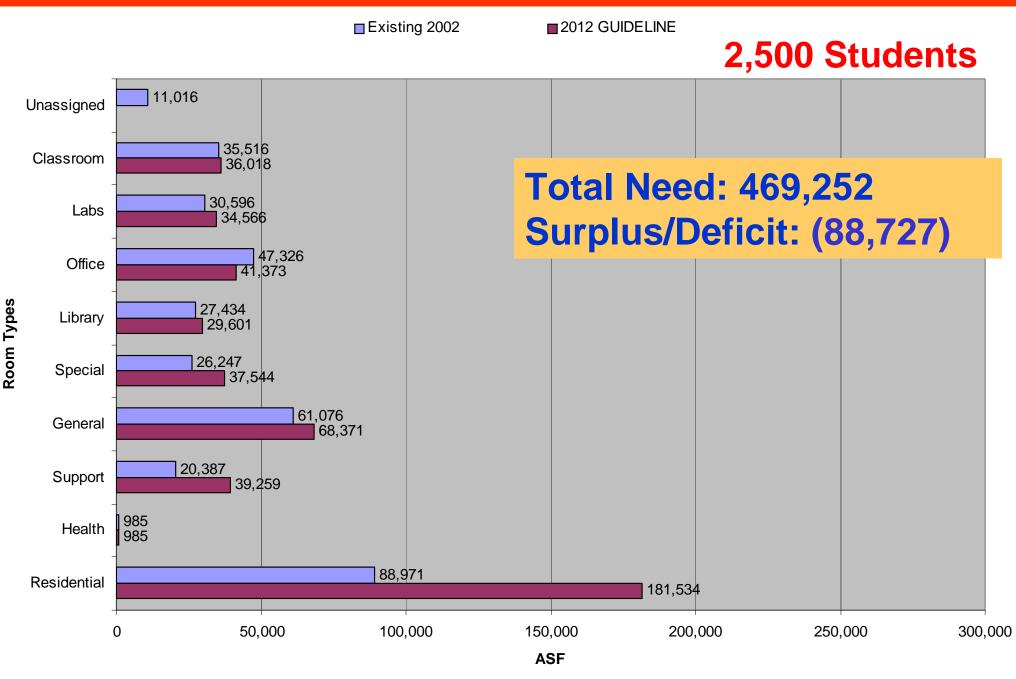

New Ebenezer College
1904 - Cochran College
1919 - Middle Georgia A&M Junior College
1927 - Middle Georgia College
1931 - Original Member, USG & SACS Accreditation
1962 - Classes started in Dublin
1984 - Dublin Center, Agent of Record



### MIDDLE GEORGIA COLLEGE



# **Cochran Campus**

\*Make MGC the finest residential two-year college in America.
\*Achieve 2,500 enrollment by year 2012 with 1,300 students living on campus.
\*Establish residential population at 52-55% of total enrollment.
\*Increase GAMES enrollment by 10% per year until reaching 300 students.

# Cochran Enrollment Fall Semester 2003



# Headcount and Credit Hours by Location



### MIDDLE GEORGIA COLLEGE

### **Future Enrollment**



MIDDLE GEORGIA COLLEGE

### **Existing 2002 Needs**



### **Extended 2012 Needs**



### **Student Housing**

| 900 Residential       | 2002   | 2007    | 2012    | 2017     |
|-----------------------|--------|---------|---------|----------|
| Student Head Count    | 1,295  | 2,037   | 2,544   | 3,189    |
| Percent Housed        | 43.9%  | 51.8%   | 50.0%   | 50.0%    |
| Total Occupied Beds   | 569    | 1,055   | 1,272   | 1,595    |
| Average SF/Bed        | 93     | 97      | 116     | 129      |
| Guideline ASF         | 52,917 | 102,351 | 147,552 | 205,691  |
| % Growth              |        | 93.4%   | 178.8%  | 288.7%   |
| Existing ASF          | 88,971 | 88,971  | 88,971  | 88,971   |
| Works in Progress     | 0      | 0       | 0       | 0        |
| Surplus / Deficit (-) | 36,054 | -13,380 | -58,581 | -116,720 |

### 716 New Beds by 2012

### Goals

# **Dubli