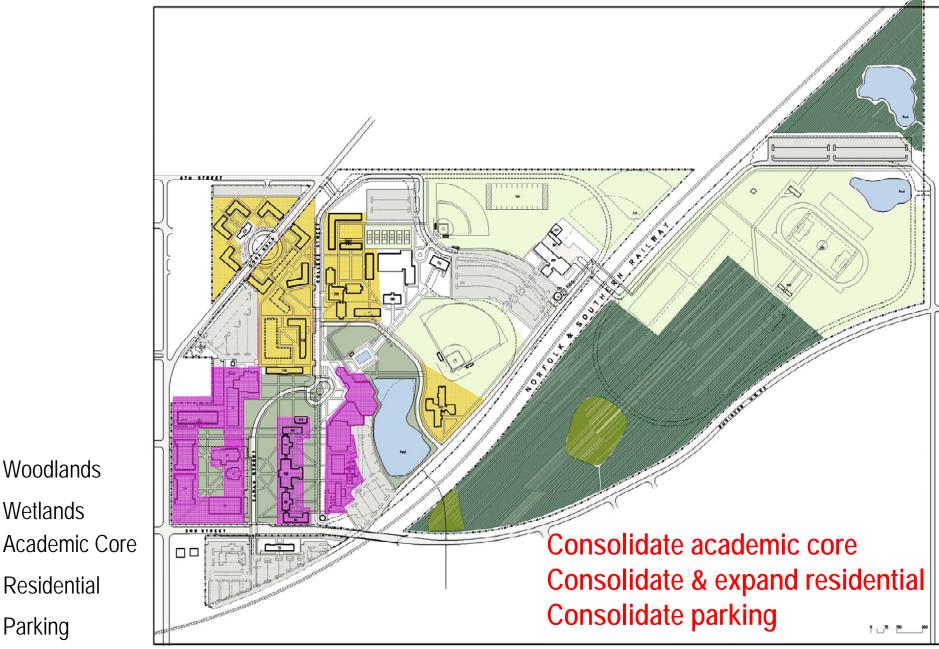

r>for campus district                                                                                             |
| 11       | Heating Plant                                | 0180               | 1936                    | 1963                  | contributing                     |                                                                                                                                                            |
| 12       | Warehouse Number Two                         | 0161               | 1955                    | N/A                   | contributing                     |                                                                                                                                                            |

# Land Use Plan



## Land Use Plan



### MIDDLE GEORGIA COLLEGE



### Vehicular Circulation Plan



# Pedestrian Circulation Plan



#### MIDDLE GEORGIA COLLEGE

## Pedestrian Circulation Plan



#### MIDDLE GEORGIA COLLEGE





# MIDLE GEORGIA COLLE STER PLAN

### Cochran Campus Dublin Center

#### September, 2004



#### **JOHN PORTMAN & ASSOCIATES**