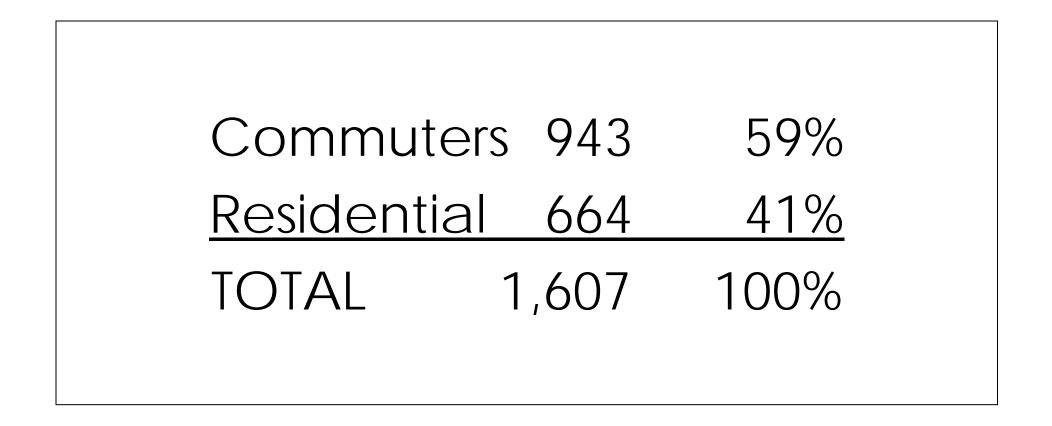

dential institution of the University System of Georgia, is to provide an accessible, comprehensive learning and cultural environment for its students and community.



## History

1884 - New Ebenezer College
1904 - Cochran College
1919 - Middle Georgia A&M Junior College
1927 - Middle Georgia College
1931 - Original Member, USG & SACS Accreditation
1962 - Classes started in Dublin
1984 - Dublin Center, Agent of Record



### MIDDLE GEORGIA COLLEGE



# **Cochran Campus**

\*Make MGC the finest residential two-year college in America.
\*Achieve 2,500 enrollment by year 2012 with 1,300 students living on campus.
\*Establish residential population at 52-55% of total enrollment.
\*Increase GAMES enrollment by 10% per year until reaching 300 students.

# Cochran Enrollment Fall Semester 2003



# Headcount and Credit Hours by Location



### MIDDLE GEORGIA COLLEGE

### **Future Enrollment**



MIDDLE GEORGIA COLLEGE

### **Existing 2002 Needs**



### **Extended 2012 Needs**



### **Student Housing**

| 900 Residential       | 2002   | 2007    | 2012    | 2017     |
|-----------------------|--------|---------|---------|----------|
| Student Head Count    | 1,295  | 2,037   | 2,544   | 3,189    |
| Percent Housed        | 43.9%  | 51.8%   | 50.0%   | 50.0%    |
| Total Occupied Beds   | 569    | 1,055   | 1,272   | 1,595    |
| Average SF/Bed        | 93     | 97      | 116     | 129      |
| Guideline ASF         | 52,917 | 102,351 | 147,552 | 205,691  |
| % Growth              |        | 93.4%   | 178.8%  | 288.7%   |
| Existing ASF          | 88,971 | 88,971  | 88,971  | 88,