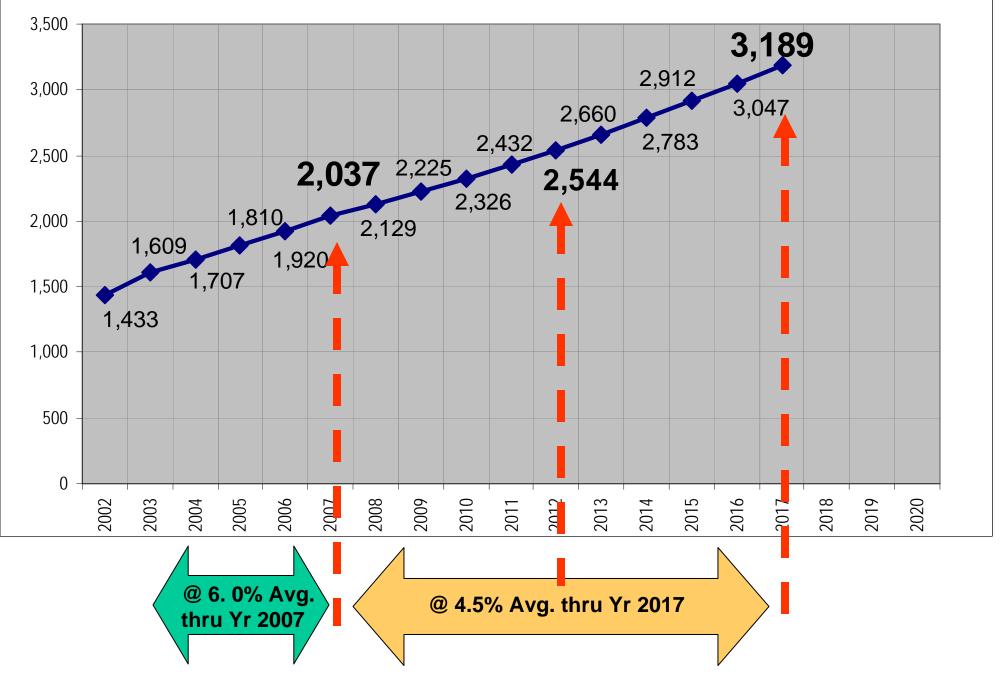

earning and cultural environment for its students and community.



## History

1884 - New Ebenezer College
1904 - Cochran College
1919 - Middle Georgia A&M Junior College
1927 - Middle Georgia College
1931 - Original Member, USG & SACS Accreditation
1962 - Classes started in Dublin
1984 - Dublin Center, Agent of Record



### MIDDLE GEORGIA COLLEGE



# **Cochran Campus**

\*Make MGC the finest residential two-year college in America.
\*Achieve 2,500 enrollment by year 2012 with 1,300 students living on campus.
\*Establish residential population at 52-55% of total enrollment.
\*Increase GAMES enrollment by 10% per year until reaching 300 students.

# Cochran Enrollment Fall Semester 2003



# Headcount and Credit Hours by Location



### MIDDLE GEORGIA COLLEGE

### **Future Enrollment**



MIDDLE GEORGIA COLLEGE

### **Existing 2002 Needs**



### **Extended 2012 Needs**



### **Student Housing**

| 900 Residential       | 2002   | 2007    | 2012    | 2017     |
|-----------------------|--------|---------|---------|----------|
| Student Head Count    | 1,295  | 2,037   | 2,544   | 3,189    |
| Percent Housed        | 43.9%  | 51.8%   | 50.0%   | 50.0%    |
| Total Occupied Beds   | 569    | 1,055   | 1,272   | 1,595    |
| Average SF/Bed        | 93     | 97      | 116     | 129      |
| Guideline ASF         | 52,917 | 102,351 | 147,552 | 205,691  |
| % Growth              |        | 93.4%   | 178.8%  | 288.7%   |
| Existing ASF          | 88,971 | 88,971  | 88,971  | 88,971   |
| Works in Progress     | 0      | 0       | 0       | 0        |
| Surplus / Deficit (-) | 3