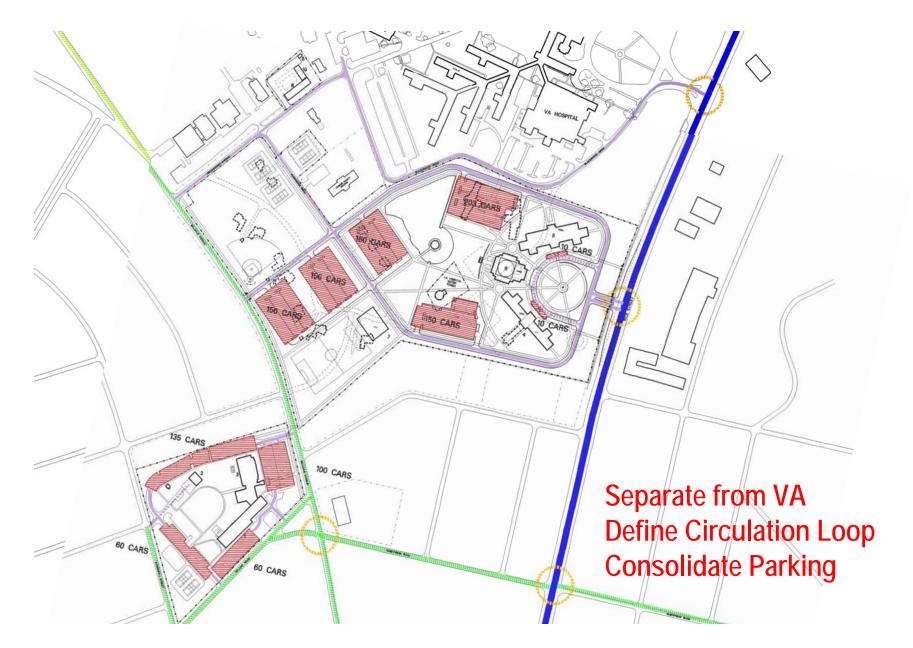

|        | 93.4%   | 178.8%  | 288.7%   |
| Existing ASF          | 88,971 | 88,971  | 88,971  | 88,971   |
| Works in Progress     | 0      | 0       | 0       | 0        |
| Surplus / Deficit (-) | 36,054 | -13,380 | -58,581 | -116,720 |

### 716 New Beds by 2012

### Goals

# **Dublin Center**

\*Make the Dublin Center the finest commuter campus in America. \*Create a new academic campus on the 39 acres donated by the Veterans Administration. \*Achieve an enrollment of 2,000 students by the year 2021.

### Dublin: Target Enrollment Growth @ 5%



### Facility Requirements – Dublin Center



### **Dublin: Facility Requirement**



#### MIDDLE GEORGIA COLLEGE

### **Dublin: Existing Conditions**



MIDDLE GEORGIA COLLEGE



### Land Use Plan



### **Vehicular Circulation & Parking**



# **Open Space / Pedestrian Circulation**















Includes Twelve Historic Resources Central Focus is the Quadrangle Built Mostly during the 1920s - 1940s Characterized by Red Brick and White Trim

### MIDDLE GEORGIA COLLEGE

#### **Prioritized List for Preservation**

| Priority | Building Name                                | Building<br>Number | Date of<br>Construction | Date of<br>Renovation | Contributing/<br>Noncontributing | Additional Information                                                                                                                                     |
|----------|----------------------------------------------|--------------------|-------------------------|-----------------------|----------------------------------|---------------------------------