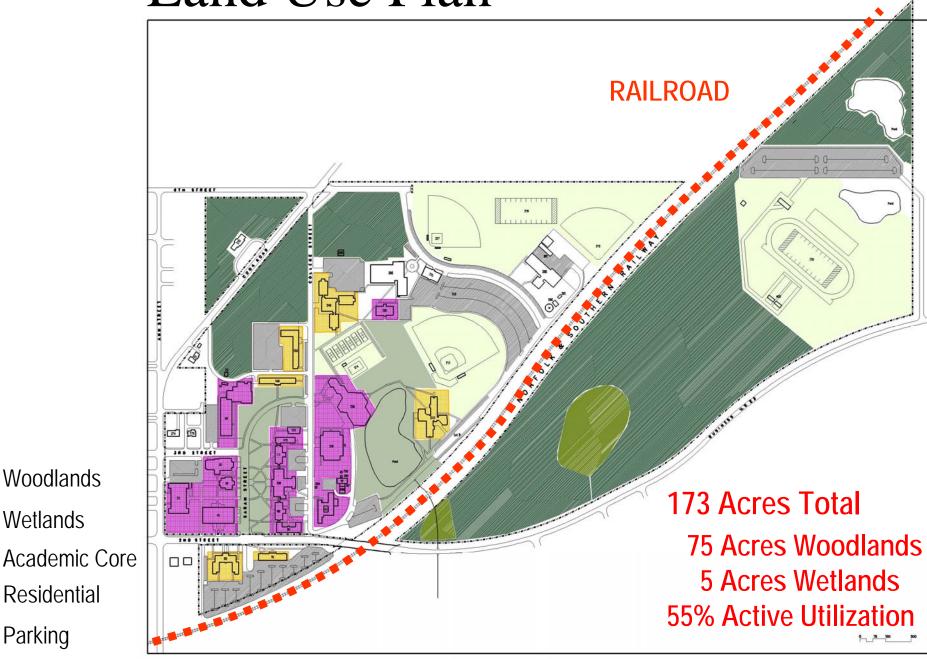

od of significance<br>for campus district                                                                                             |
| 11       | Heating Plant                                | 0180               | 1936                    | 1963                  | contributing                     |                                                                                                                                                            |
| 12       | Warehouse Number Two                         | 0161               | 1955                    | N/A                   | contributing                     |                                                                                                                                                            |

# Land Use Plan



## Land Use Plan



### MIDDLE GEORGIA COLLEGE



### Vehicular Circulation Plan



# Pedestrian Circulation Plan



#### MIDDLE GEORGIA COLLEGE

## Pedestrian Circulation Plan



#### MIDDLE GEORGIA COLLEGE





# MIDLE GEORGIA COLLE STER PLAN

### Cochran Campus Dublin Center

#### September, 2004



#### **JOHN PORTMAN & ASSOCIATES**