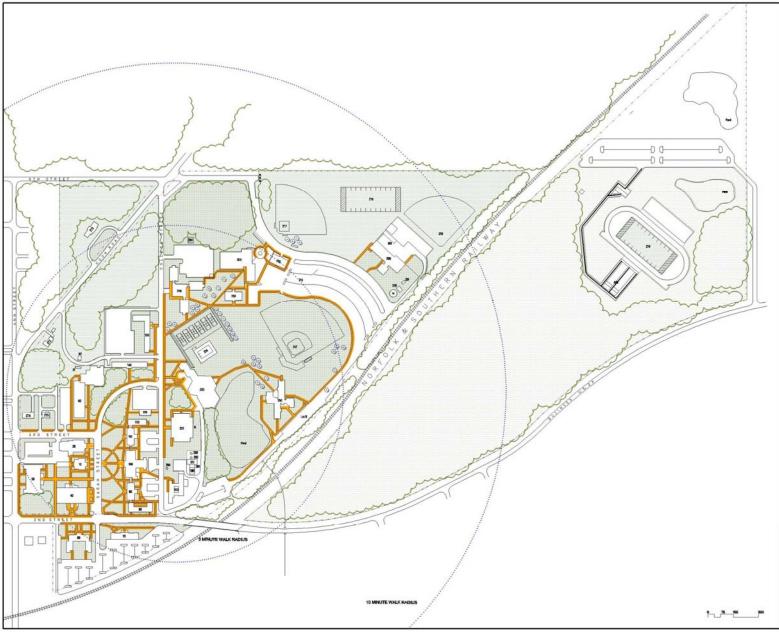

# **Open Space / Pedestrian Circulation**

Includes Twelve Historic Resources Central Focus is the Quadrangle Built Mostly during the 1920s - 1940s Characterized by Red Brick and White Trim