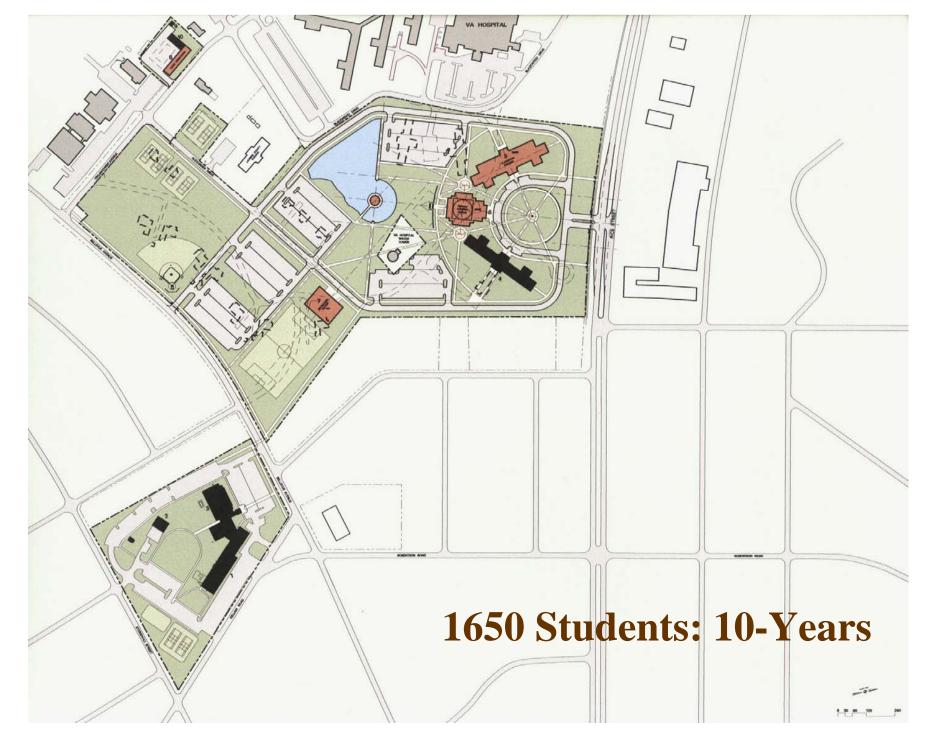

# **Dublin Center**

\*Make the Dublin Center the finest commuter campus in America. \*Create a new academic campus on the 39 acres donated by the Veterans Administration. \*Achieve an enrollment of 2,000 students by the year 2021.