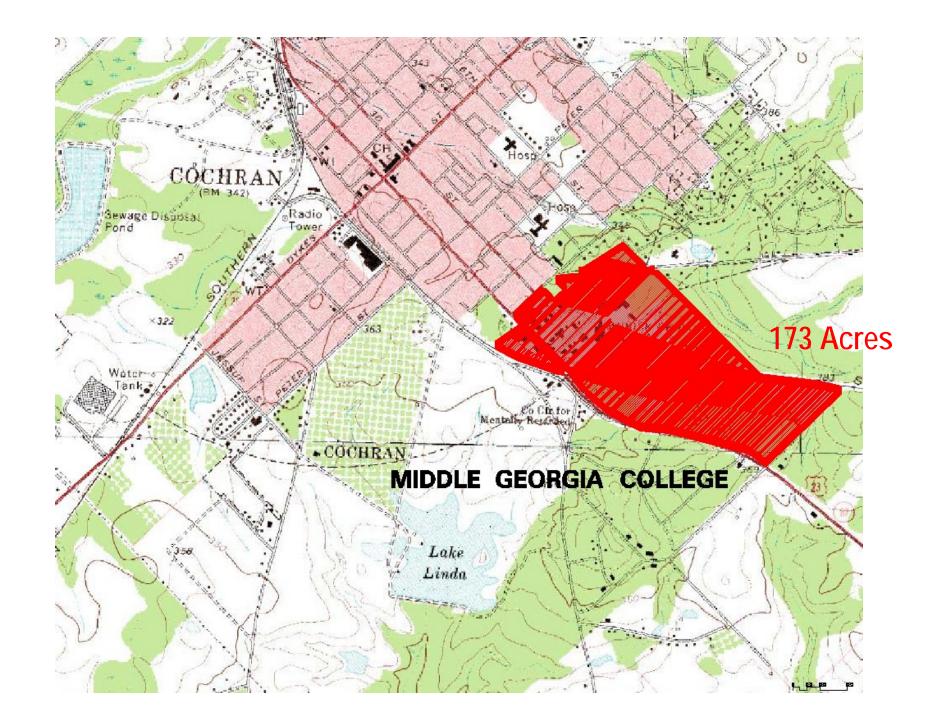

# **Dublin Center**

\*Make the Dublin Center the finest commuter campus in America. \*Create a new academic campus on the 39 acres donated by the Veterans Administration. \*Achieve an enrollment of 2,000 students by the year 2021.