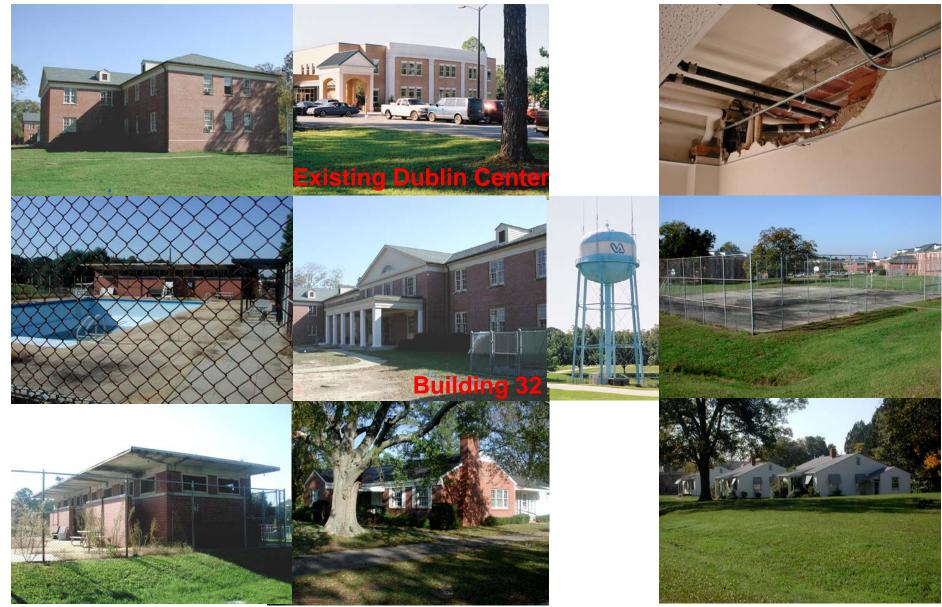

|
| Guideline ASF         | 52,917 | 102,351 | 147,552 | 205,691  |
| % Growth              |        | 93.4%   | 178.8%  | 288.7%   |
| Existing ASF          | 88,971 | 88,971  | 88,971  | 88,971   |
| Works in Progress     | 0      | 0       | 0       | 0        |
| Surplus / Deficit (-) | 36,054 | -13,380 | -58,581 | -116,720 |

### 716 New Beds by 2012

### Goals

# **Dublin Center**

\*Make the Dublin Center the finest commuter campus in America. \*Create a new academic campus on the 39 acres donated by the Veterans Administration. \*Achieve an enrollment of 2,000 students by the year 2021.

### Dublin: Target Enrollment Growth @ 5%



### Facility Requirements – Dublin Center



### **Dublin: Facility Requirement**



#### MIDDLE GEORGIA COLLEGE

### **Dublin: Existing Conditions**



MIDDLE GEORGIA COLLEGE



### Land Use Plan



### **Vehicular Circulation & Parking**



# **Open Space / Pedestrian Circulation**















Includes Twelve Historic Resources Central Focus is the Quadrangle Built Mostly during the 1920s - 1940s Characterized by Red Brick and White Trim

### MIDDLE GEORGIA COLLEGE

#### **Prioritized List for Preservation**

| Priority | Building Name                                | Building<br>Number | Date of<br>Construction | Date of<br>Renovation | Contributing/<br>Noncontributing | Additional Information                                                                                                                                     |
|----------|----------------------------------------------|--------------------|-------------------------|--