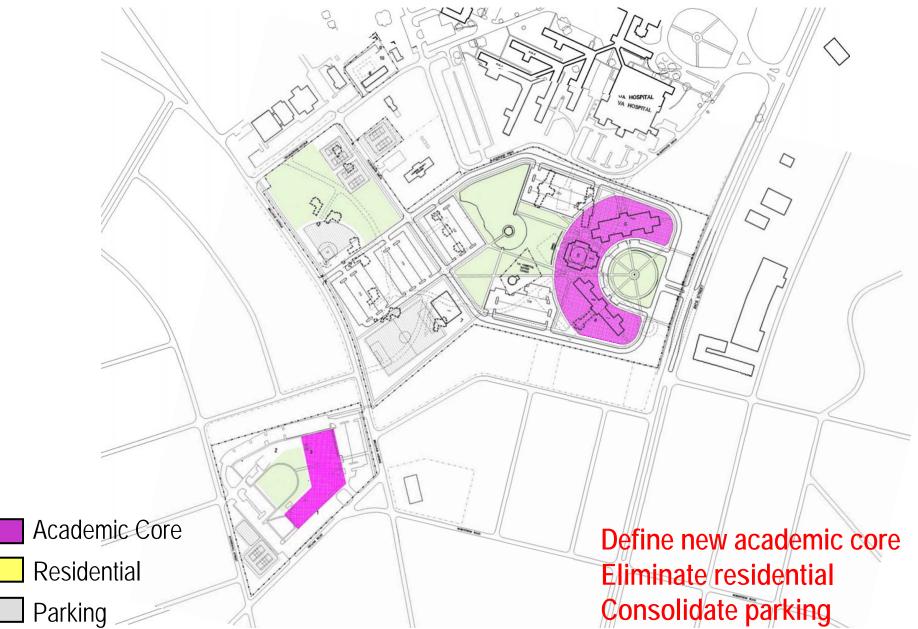

147,552 | 205,691  |
| % Growth              |        | 93.4%   | 178.8%  | 288.7%   |
| Existing ASF          | 88,971 | 88,971  | 88,971  | 88,971   |
| Works in Progress     | 0      | 0       | 0       | 0        |
| Surplus / Deficit (-) | 36,054 | -13,380 | -58,581 | -116,720 |

### 716 New Beds by 2012

### Goals

# **Dublin Center**

\*Make the Dublin Center the finest commuter campus in America. \*Create a new academic campus on the 39 acres donated by the Veterans Administration. \*Achieve an enrollment of 2,000 students by the year 2021.

### Dublin: Target Enrollment Growth @ 5%



### Facility Requirements – Dublin Center



### **Dublin: Facility Requirement**



#### MIDDLE GEORGIA COLLEGE

### **Dublin: Existing Conditions**



MIDDLE GEORGIA COLLEGE



### Land Use Plan



### **Vehicular Circulation & Parking**



# **Open Space / Pedestrian Circulation**















Includes Twelve Historic Resources Central Focus is the Quadrangle Built Mostly during the 1920s - 1940s Characterized by Red Brick and White Trim

### MIDDLE GEORGIA COLLEGE

#### **Prioritized List for Preservation**

| Priority | Building Name                                | Building<br>Number | Date of<br>Construction | Date of<br>Renovation | Contributing/<br>Noncontributing | Additional Information                                                                                                                                     |
|----------|----------------------------------------------|--------------------|-------------------------|-----------------------|-------------------------