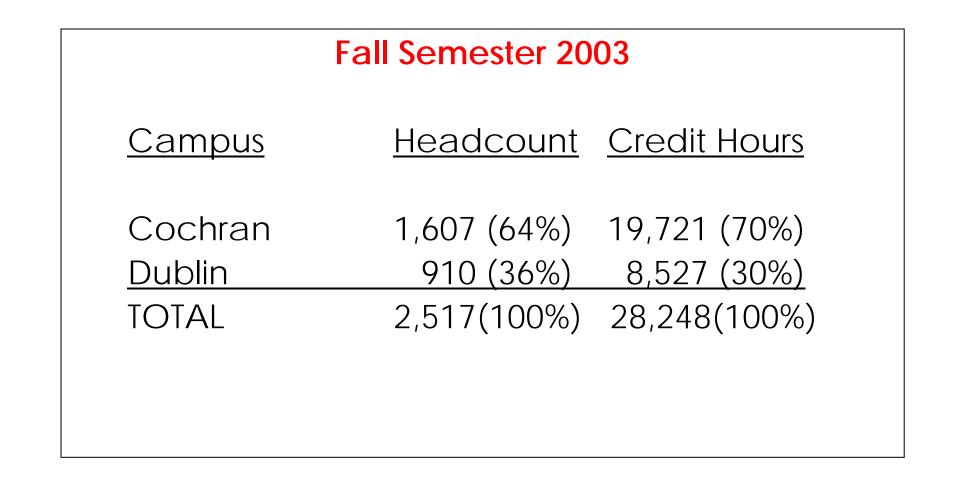

of Georgia, is to provide an accessible, comprehensive learning and cultural environment for its students and community.



## History

1884 - New Ebenezer College
1904 - Cochran College
1919 - Middle Georgia A&M Junior College
1927 - Middle Georgia College
1931 - Original Member, USG & SACS Accreditation
1962 - Classes started in Dublin
1984 - Dublin Center, Agent of Record



### MIDDLE GEORGIA COLLEGE



# **Cochran Campus**

\*Make MGC the finest residential two-year college in America.
\*Achieve 2,500 enrollment by year 2012 with 1,300 students living on campus.
\*Establish residential population at 52-55% of total enrollment.
\*Increase GAMES enrollment by 10% per year until reaching 300 students.

# Cochran Enrollment Fall Semester 2003



# Headcount and Credit Hours by Location



### MIDDLE GEORGIA COLLEGE

### **Future Enrollment**



MIDDLE GEORGIA COLLEGE

### **Existing 2002 Needs**



### **Extended 2012 Needs**



### **Student Housing**

| 900 Residential       | 2002   | 2007    | 2012    | 2017     |
|-----------------------|--------|---------|---------|----------|
| Student Head Count    | 1,295  | 2,037   | 2,544   | 3,189    |
| Percent Housed        | 43.9%  | 51.8%   | 50.0%   | 50.0%    |
| Total Occupied Beds   | 569    | 1,055   | 1,272   | 1,595    |
| Average SF/Bed        | 93     | 97      | 116     | 129      |
| Guideline ASF         | 52,917 | 102,351 | 147,552 | 205,691  |
| % Growth              |        | 93.4%   | 178.8%  | 288.7%   |
| Existing ASF          | 88,971 | 88,971  | 88,971  | 88,971   |
| Works in Progress     | 0      | 0