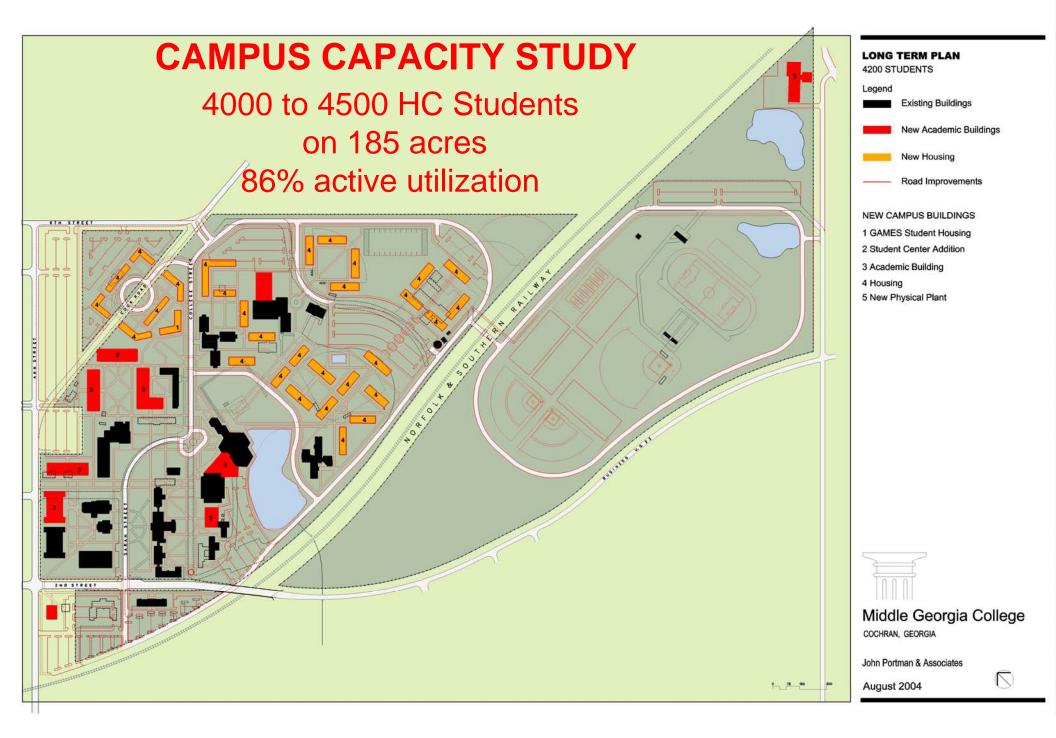

# **Cochran Campus**

\*Make MGC the finest residential two-year college in America.
\*Achieve 2,500 enrollment by year 2012 with 1,300 students living on campus.
\*Establish residential population at 52-55% of total enrollment.
\*Increase GAMES enrollment by 10% per year until reaching 300 students.

### **Student Housing**

| 900 Residential       | 2002   | 2007    | 2012    | 2017     |
|-----------------------|--------|---------|---------|----------|
| Student Head Count    | 1,295  | 2,037   | 2,544   | 3,189    |
| Percent Housed        | 43.9%  | 51.8%   | 50.0%   | 50.0%    |
| Total Occupied Beds   | 569    | 1,055   | 1,272   | 1,595    |
| Average SF/Bed        | 93     | 97      | 116     | 129      |
| Guideline ASF         | 52,917 | 102,351 | 147,552 | 205,691  |
| % Growth              |        | 93.4%   | 178.8%  | 288.7%   |
| Existing ASF          | 88,971 | 88,971  | 88,971  | 88,971   |
| Works in Progress     | 0      | 0       | 0       | 0        |
| Surplus / Deficit (-) | 36,054 | -13,380 | -58,581 | -116,720 |

### 716 New Beds by 2012

### Goals