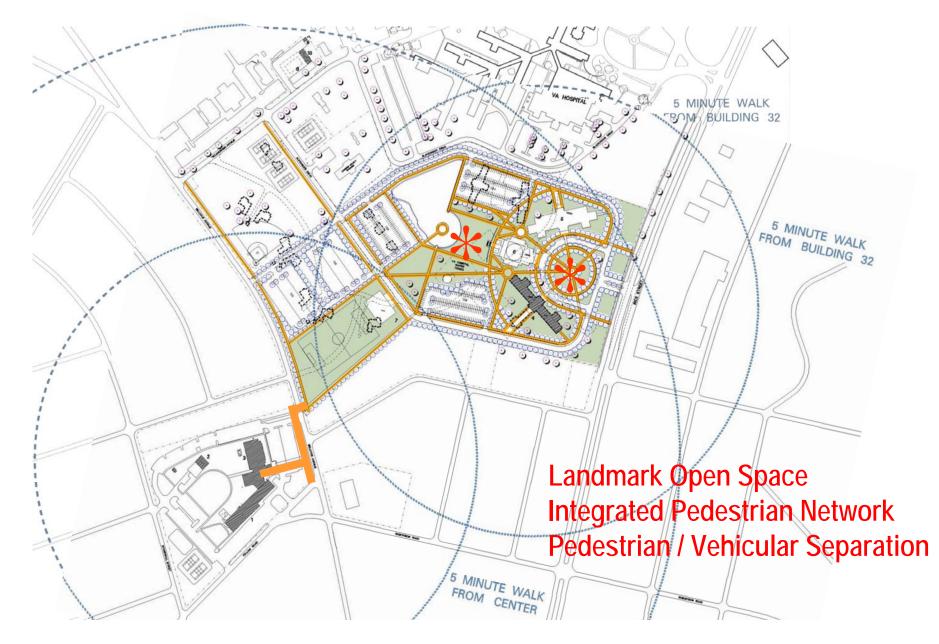

# **Open Space / Pedestrian Circulation**

Includes Twelve Historic Resources Central Focus is the Quadrangle Built Mostly during the 1920s - 1940s Characterized by Red Brick and White Trim