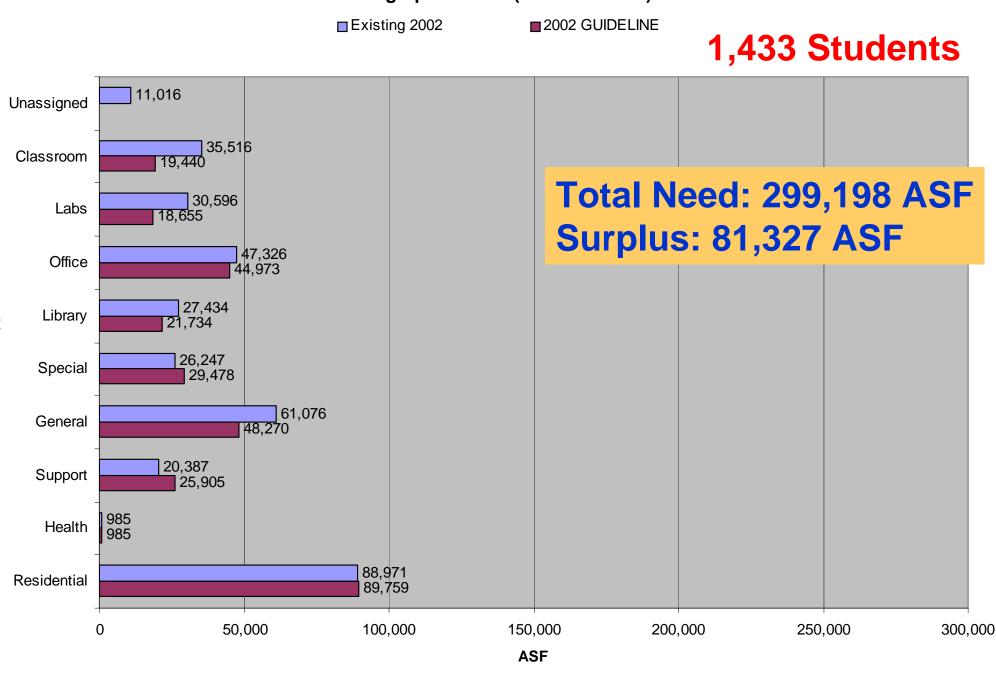

ommunity.



## History

1884 - New Ebenezer College
1904 - Cochran College
1919 - Middle Georgia A&M Junior College
1927 - Middle Georgia College
1931 - Original Member, USG & SACS Accreditation
1962 - Classes started in Dublin
1984 - Dublin Center, Agent of Record



### MIDDLE GEORGIA COLLEGE



# **Cochran Campus**

\*Make MGC the finest residential two-year college in America.
\*Achieve 2,500 enrollment by year 2012 with 1,300 students living on campus.
\*Establish residential population at 52-55% of total enrollment.
\*Increase GAMES enrollment by 10% per year until reaching 300 students.

# Cochran Enrollment Fall Semester 2003



# Headcount and Credit Hours by Location



### MIDDLE GEORGIA COLLEGE

### **Future Enrollment**



MIDDLE GEORGIA COLLEGE

### **Existing 2002 Needs**



### **Extended 2012 Needs**



### **Student Housing**

| 900 Residential       | 2002   | 2007    | 2012    | 2017     |
|-----------------------|--------|---------|---------|----------|
| Student Head Count    | 1,295  | 2,037   | 2,544   | 3,189    |
| Percent Housed        | 43.9%  | 51.8%   | 50.0%   | 50.0%    |
| Total Occupied Beds   | 569    | 1,055   | 1,272   | 1,595    |
| Average SF/Bed        | 93     | 97      | 116     | 129      |
| Guideline ASF         | 52,917 | 102,351 | 147,552 | 205,691  |
| % Growth              |        | 93.4%   | 178.8%  | 288.7%   |
| Existing ASF          | 88,971 | 88,971  | 88,971  | 88,971   |
| Works in Progress     | 0      | 0       | 0       | 0        |
| Surplus / Deficit (-) | 36,054 | -13,380 | -58,581 | -116,720 |

### 716 New Bed