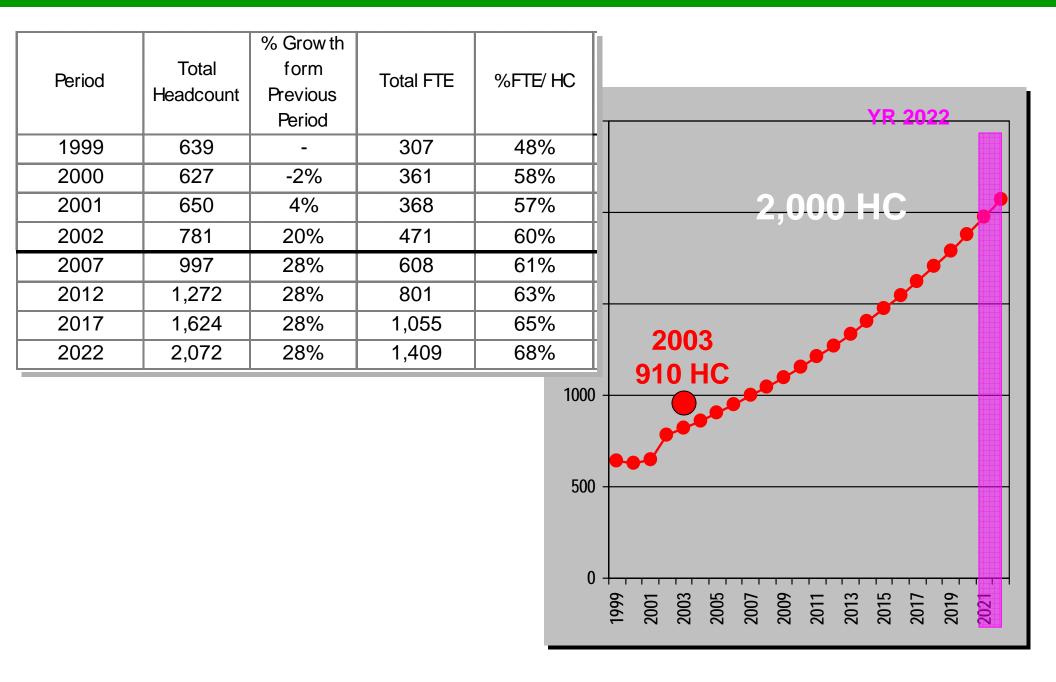

# **Dublin Center**

\*Make the Dublin Center the finest commuter campus in America. \*Create a new academic campus on the 39 acres donated by the Veterans Administration. \*Achieve an enrollment of 2,000 students by the year 2021.