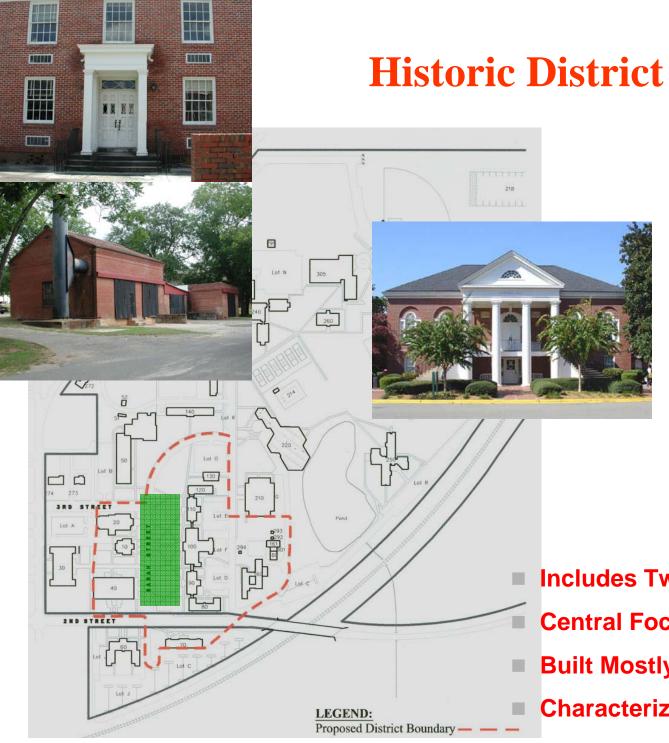

# **Open Space / Pedestrian Circulation**

Includes Twelve Historic Resources Central Focus is the Quadrangle Built Mostly during the 1920s - 1940s Characterized by Red Brick and White Trim

#### **Prioritized List for Preservation**

| Priority | Building Name                                | Building<br>Number | Date of<br>Construction | Date of<br>Renovation | Contributing/<br>Noncontributing | Additional Information                                                                                                                                     |
|----------|----------------------------------------------|--------------------|-------------------------|-----------------------|----------------------------------|------------------------------------------------------------------------------------------------------------------------------------------------------------|
| 1        | Sanford Administration Building              | 0010               | 1938                    | 2001                  | contributing                     |                                                                                                                                                            |
| 2        | Walker Classroom Building                    | 0100               | 1928                    | 1999                  | contributing                     |                                                                                                                                                            |
| 3        | Ebenezer Alumni Hall                         | 0130               | 1890                    | 1969                  | contributing                     |                                                                                                                                                            |
| 4        | Wiggs Office Building                        | 0110               | 1922                    | 1970                  | contributing                     |                                                                                                                                                            |
| 5        | Peacock Office Building                      | 0090               | 1934                    | 1969                  | contributing                     |                                                                                                                                                            |
| 6        | Memorial Classroom                           | 0020               | 1930                    | 1974                  | contributing                     |                                                                                                                                                            |
| 7        | Browning Dorm                                | 0080               | 1936                    | N/A                   | contributing                     |                                                                                                                                                            |
| 8        | Talmadge Dorm                                | 0070               | 1952                    | 2003                  | contributing                     |                                                                                                                                                            |
| 9        | Campus Police/Student<br>Activities Building | 0160               | 1928                    | 2000                  | noncontributing                  | incorporated historic maintenance<br>building into present building;<br>noncontributing due to exterior<br>changes Note: 1948 addition to be<br>demolished |
| 10       | Dillard Hall                                 | 0050               | 1958                    | 1967                  | noncontributing                  | built later than period of significance<br>for campus district                                                                                             |
| 11       | Heating Plant                                | 0180               | 1936                    | 1963                  | contributing                     |                                                                                                                                                            |
| 12       | Warehouse Number Two                         | 0161               | 1955                    | N/A                   | contributing                     |                                                                                                                                                            |