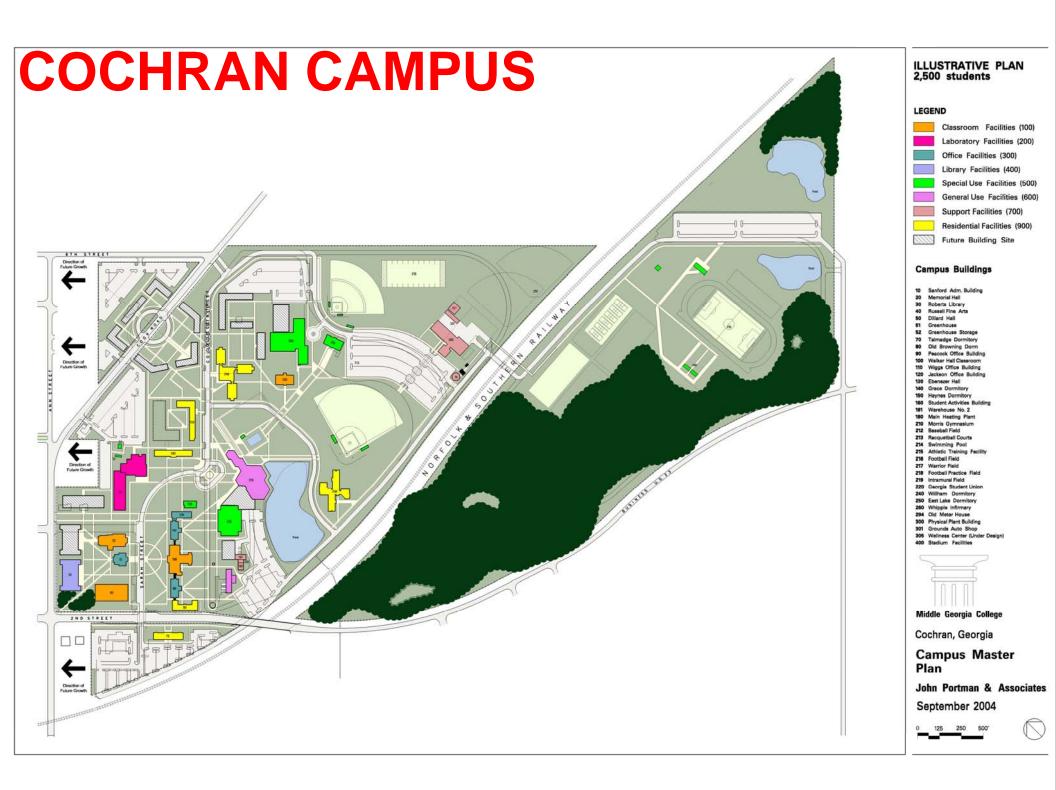

# **Cochran Campus**

\*Make MGC the finest residential two-year college in America.
\*Achieve 2,500 enrollment by year 2012 with 1,300 students living on campus.
\*Establish residential population at 52-55% of total enrollment.
\*Increase GAMES enrollment by 10% per year until reaching 300 students.

# Cochran Enrollment Fall Semester 2003

# Headcount and Credit Hours by Location