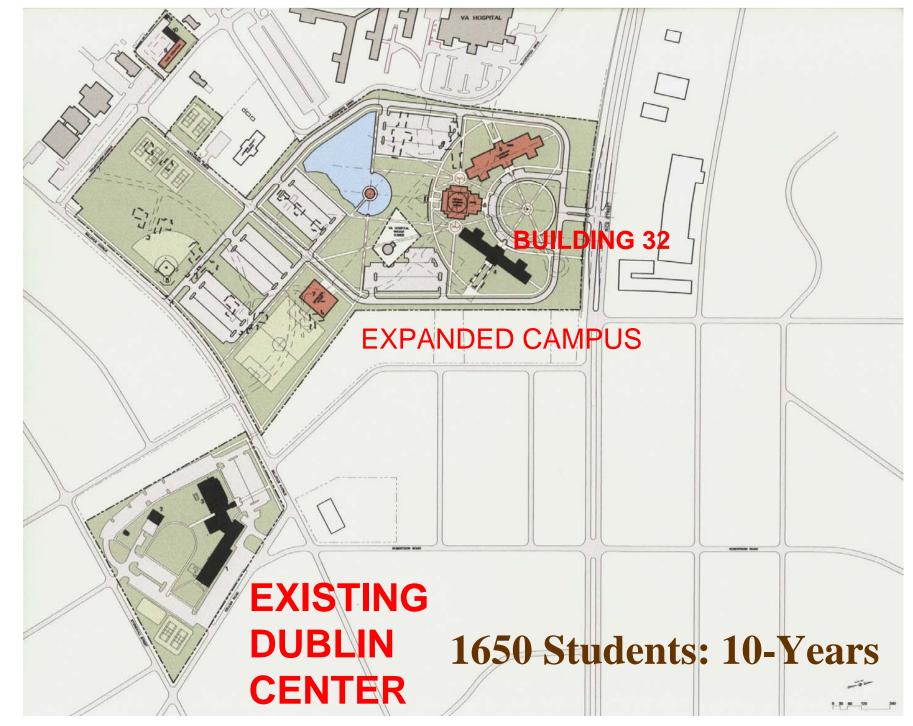

# **Dublin Center**

\*Make the Dublin Center the finest commuter campus in America. \*Create a new academic campus on the 39 acres donated by the Veterans Administration. \*Achieve an enrollment of 2,000 students by the year 2021.

### Land Use Plan