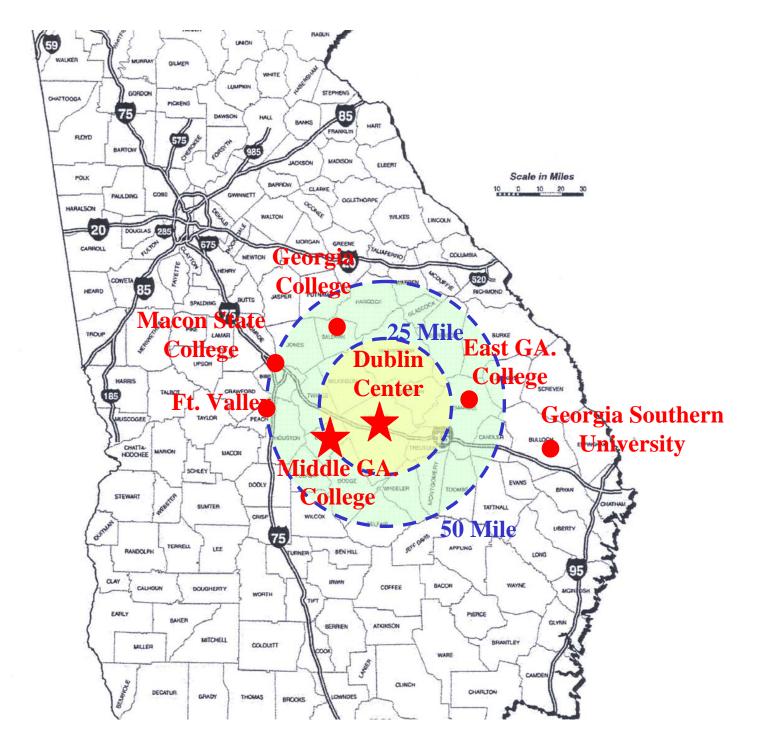

# **Dublin Center**

\*Make the Dublin Center the finest commuter campus in America. \*Create a new academic campus on the 39 acres donated by the Veterans Administration. \*Achieve an enrollment of 2,000 students by the year 2021.

### Facility Requirements – Dublin Center

### **Dublin: Facility Requirement**