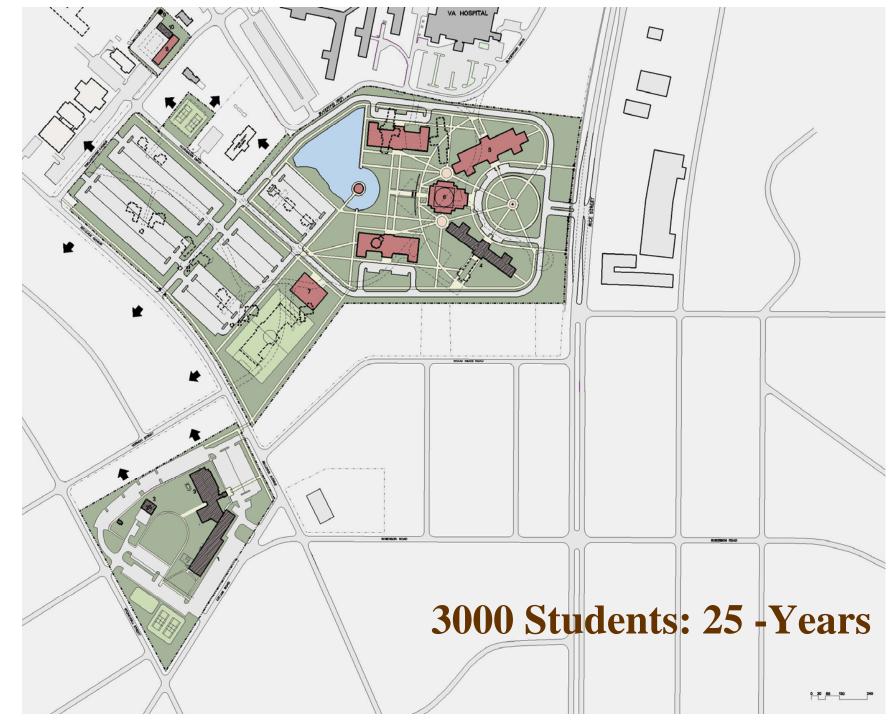

# **Dublin Center**

\*Make the Dublin Center the finest commuter campus in America. \*Create a new academic campus on the 39 acres donated by the Veterans Administration. \*Achieve an enrollment of 2,000 students by the year 2021.

### Dublin: Target Enrollment Growth @ 5%

### Facility Requirements – Dublin Center

### **Dublin: Facility Requirement**