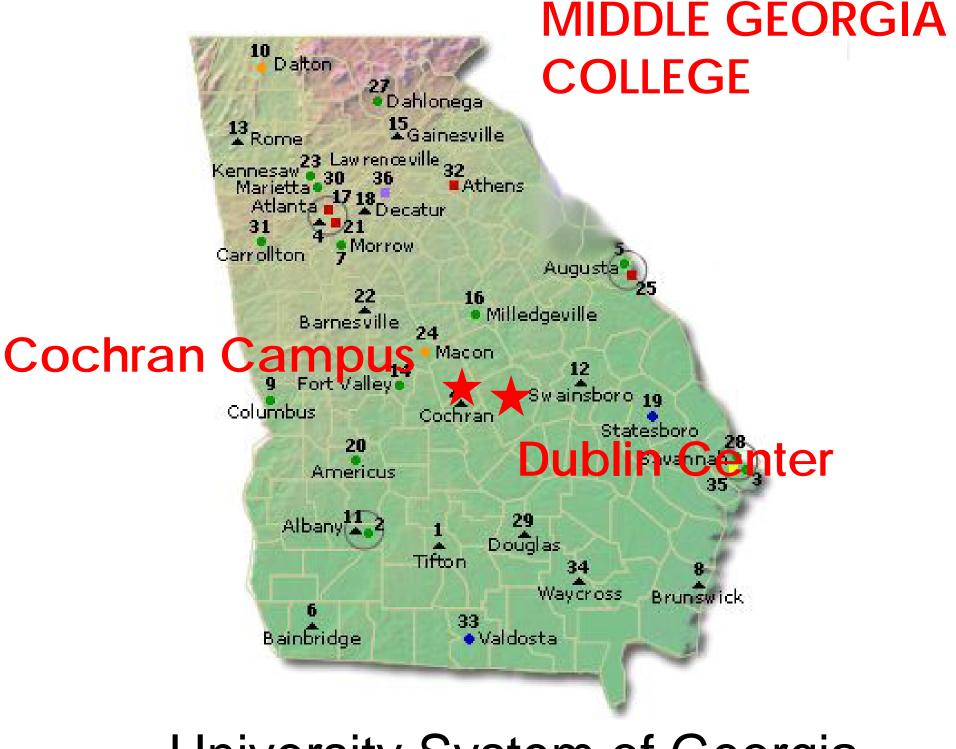

### University System of Georgia

### **SERVICE AREA**

#### **11 Counties:**

- Bleckley
- Dodge
- Dooly
- Houston
- Laurens
- Pulaski
- Treutlen
- Twiggs
- Wheeler
- Wilcox
- Wilkinson

# **Dublin Center**

\*Make the Dublin Center the finest commuter campus in America. \*Create a new academic campus on the 39 acres donated by the Veterans Administration. \*Achieve an enrollment of 2,000 students by the year 2021.