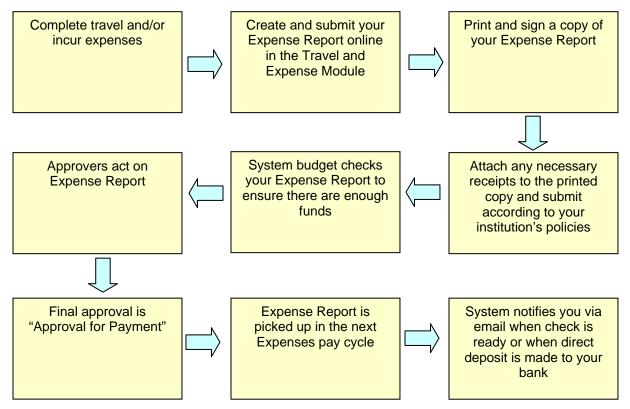

# Using Expense Reports in the PeopleSoft Travel and Expense Module

In PeopleSoft, Expense Reports are used to record and seek reimbursement for expenses incurred.

# **Expense Report Time Limits:**

- Can only submit an Expense Report for current and past dates
- Remember to follow your institution's policies regarding timely submission of Expense Reports

# **Expense Report Path:**

Handout #1 – Version 1 PSFIN8.9EX08-006 PSFIN V8.9 Training

Using Expense Reports in the PeopleSoft Travel and Expense Module

### Major Components of an Expense Report:

- General Information
  - Description: Short explanation of your expense or trip
  - o Business Purpose: Select most appropriate reason for the expense report
  - Default Location: Indicate where you traveled
  - o Comment: Can include more information that allowed in the Description field
  - o Reference: Not in use
- Accounting Defaults
  - o Indicate where you want your expenses charged
  - o Fund, Department, Program, Class, and Project
- <u>Details</u>
  - o Specify the expenses you actually incurred
- <u>Totals</u>
  - Running total of anticipated expenses