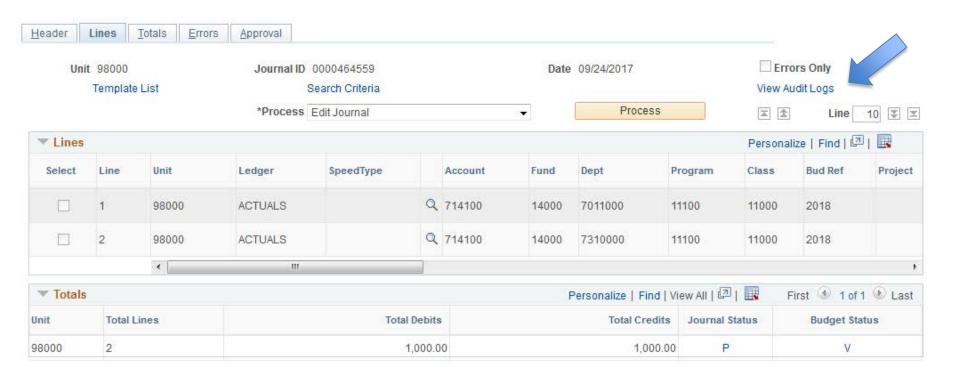

# **Audit Logging**

# **Audit Logging**

| Search Re        | Search Results Personalize   Find   🖾   👪 First 🐠 1-7 of 7 🕩 Last |              |                |                             |              |                     |                                                                         |  |  |  |
|------------------|-------------------------------------------------------------------|--------------|----------------|-----------------------------|--------------|---------------------|-------------------------------------------------------------------------|--|--|--|
| Business<br>Unit | GL Journal ID                                                     | Journal Date | Event Name     | Event Date Time             | User ID      | Process<br>Instance | Message Text                                                            |  |  |  |
| 98000            | 0000464560                                                        | 2017-09-24   | Create Journal | 09/24/2017 6:09:54.000000PM | OIITTHOMPSON |                     | Journal has been created by Create/Update<br>Journal Entries component. |  |  |  |
| 98000            | 0000464560                                                        | 2017-09-24   | Edit Journal   | 09/24/2017 6:10:38.110599PM | OIITTHOMPSON | 10231684            | Journal has been edited by Edit Journal process.                        |  |  |  |
| 98000            | 0000464560                                                        | 2017-09-24   | Update Journal | 09/24/2017 6:12:17.000000PM | OIITSAXON    |                     | Journal has been updated by Create/Update<br>Journal Entries component. |  |  |  |
| 98000            | 0000464560                                                        | 2017-09-24   | Update Journal | 09/24/2017 6:13:04.000000PM | OIITSAXON    |                     | Journal has been updated by Create/Update<br>Journal Entries component. |  |  |  |
| 98000            | 0000464560                                                        | 2017-09-24   | Edit Journal   | 09/24/2017 6:14:08.792800PM | OIITSAXON    | 10231685            | Journal has been edited by Edit Journal process.                        |  |  |  |
| 98000            | 0000464560                                                        | 2017-09-24   | Update Journal | 09/24/2017 6:17:34.000000PM | OIITTHOMPSON |                     | Journal has been updated by Create/Update<br>Journal Entries component. |  |  |  |
| 98000            | 0000464560                                                        | 2017-09-24   | Post Journal   | 09/24/2017 6:17:51.971245PM | OIITTHOMPSON | 10231686            | Journal has been posted by the Posting process.                         |  |  |  |

- "Update Journal" action is recorded every time the journal is saved
- If re-edit was required, then at least one value was changed
- Will be in place in Spring 2018 at the latest

| Create/Update Journal Entrie  Enter any information you have and see Search. Leave fields blank for a list of | of all values  |
|---------------------------------------------------------------------------------------------------------------|----------------|
| Find an Existing Value Keyword Search Add a New Value                                                         | in all values. |
| ▼ Search Criteria                                                                                             |                |
| Business Unit = ▼ 98000                                                                                       | Q              |
| Journal ID begins with ▼  Journal Date = ▼                                                                    | <b>31</b>      |
| Document Sequence Number begins with                                                                          | 2)             |
| Line Business Unit = ▼                                                                                        | Q              |
| Journal Header Status =   ■  Budget Checking Header Status =  ■                                               | <b>-</b>       |
|                                                                                                               | Q              |
| Entered By begins with ▼  Attachment Exist = ▼                                                                | <b>Q</b>       |
| Case Sensitive                                                                                                |                |
| Search Clear Basic Search Save Search Criteria                                                                |                |