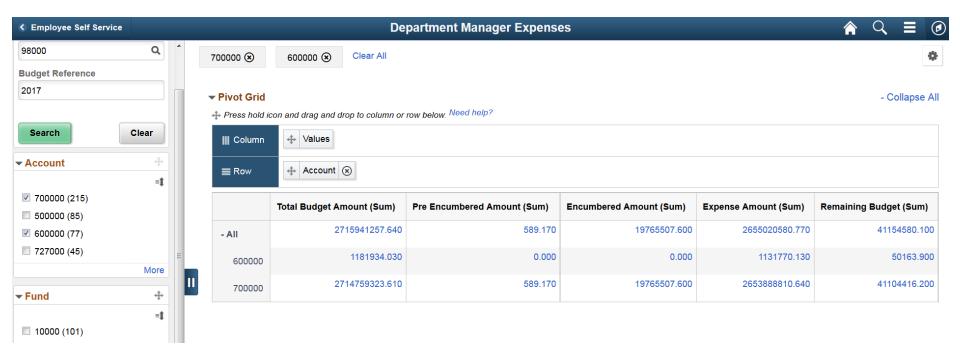

# Department Manager Dashboard

- New functionality that will allow Department Managers to view financial data, including budgets, pre-encumbrances, encumbrances, expenses, and the detail behind these numbers in one place.
- 1<sup>st</sup> phase (December 2017) will include:
  - 1. Department Manager Expense Dashboard
  - 2. Department Manager Revenue Dashboard

### **Dashboard Preview**

## Dept Manager Dashboard Benefits

- Real-time data rather than previous day data
- Department Level Security
- Drilldown capability
- Export to Excel
- Option to save search criteria
- Mobile functionality