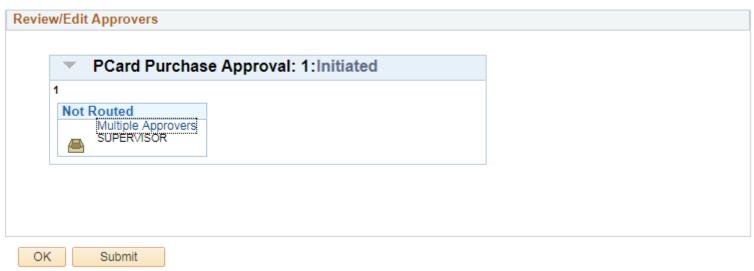

## Forms Builder - Approval

#### **PCard Purchase Approval**

Subject Approval request for office supplies

- Interest?
- Approval levels ?