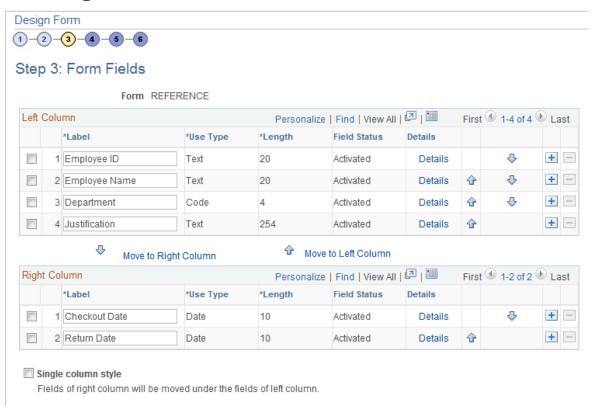

\*Please see *Department Manager Dashboard* presentation for additional details

The Forms and Approval Builder enables you to design online forms, specify the approval process they require, and deploy them to users within your organization. Use this feature to convert manual procedures within your organization to paperless processes that include workflow-based approvals and an audit trail for tracking progress.

#### Forms Designer Wizard

- Simple forms only
- Two columns at most

| Form Instructions Attachments                                 |                     |    |
|---------------------------------------------------------------|---------------------|----|
| PCar                                                          | d Purchase Approval |    |
| *Subject                                                      |                     | à  |
| Priority 3-Standard ▼                                         | Due Date            |    |
| Status Initial                                                |                     |    |
|                                                               | Purchase Date       |    |
|                                                               | Supplier            |    |
|                                                               | Total Purch Price   |    |
|                                                               | Purchaser           |    |
| Please provide detailed item listing with Quantity and Price: |                     |    |
| 1.                                                            |                     |    |
|                                                               |                     |    |
|                                                               |                     |    |
| 254 characters remaining                                      |                     | // |
| 2.                                                            |                     |    |
|                                                               |                     |    |
|                                                               |                     |    |
| 254 characters remaining                                      |                     | // |
| 3.                                                            |                     |    |
|                                                               |                     |    |
|                                                               |                     |    |
| 254 characters remaining                                      |                     | // |