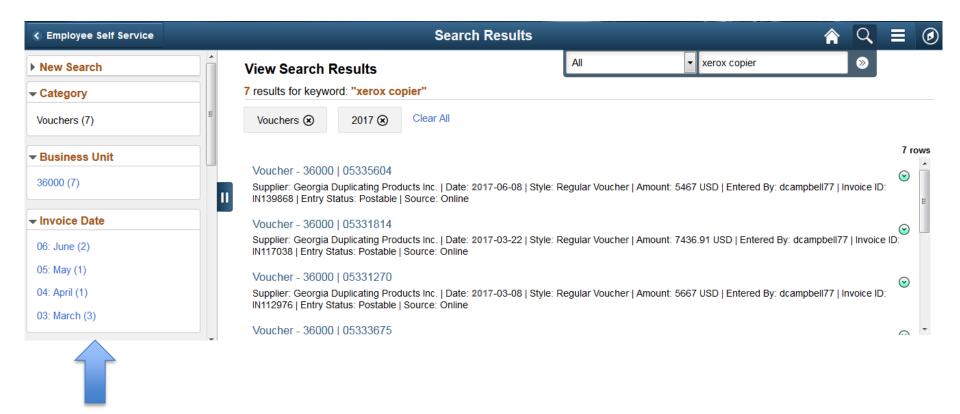

- "Update Journal" action is recorded every time the journal is saved
- If re-edit was required, then at least one value was changed
- Will be in place in Spring 2018 at the latest

| Create/Update Journal Entrie  Enter any information you have and see Search. Leave fields blank for a list of | of all values  |
|---------------------------------------------------------------------------------------------------------------|----------------|
| Find an Existing Value Keyword Search Add a New Value                                                         | in all values. |
| ▼ Search Criteria                                                                                             |                |
| Business Unit = ▼ 98000                                                                                       | Q              |
| Journal ID begins with ▼  Journal Date = ▼                                                                    | <b>31</b>      |
| Document Sequence Number begins with                                                                          | 2)             |
| Line Business Unit = ▼                                                                                        | Q              |
| Journal Header Status =   ■  Budget Checking Header Status =  ■                                               | <b>-</b>       |
|                                                                                                               | Q              |
| Entered By begins with ▼  Attachment Exist = ▼                                                                | <b>Q</b>       |
| Case Sensitive                                                                                                |                |
| Search Clear Basic Search Save Search Criteria                                                                |                |

Returns any journal with the keyword in the journal long description or the line description

Use predefined filters to easily refine search criteria