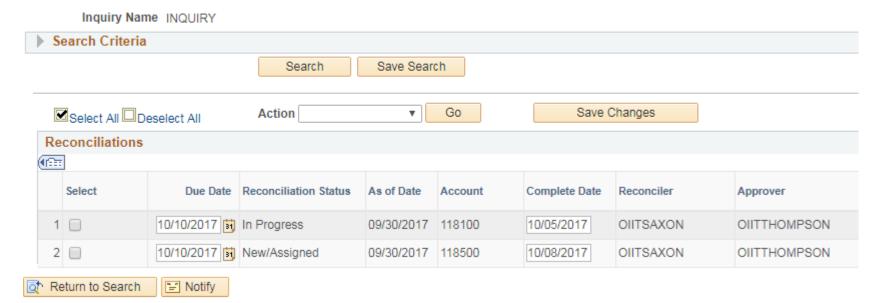

#### Reconciliation Workbench

Statuses, due dates and available actions are all configurable

#### Reconciliation Workbench Inquiry Name INQUIRY Search Criteria Search Save Search Select All Deselect All Save Changes Action Reconciliations Personalize | Find | 💷 | 🔣 First 4 1-2 of 2 Last Chartfields Assignments [=== b) Select Instructions **Expected Amount** Calculated Amount Period End Date Calculate Recon Rule Comments Attachments

Calculate link calculates balance at Period End Date

13.094.211.77 09/30/2017

6,222.29 09/30/2017

Can add Comments and Attachments

13.000.000.00

1

2

Instructions