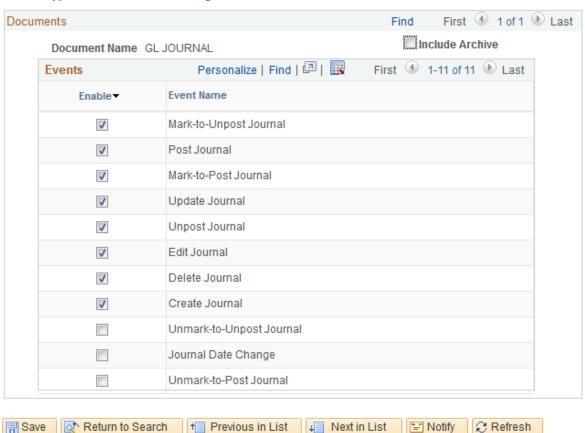

# Audit Logging – General Ledger

#### **Enable Audit Logging**

Application Name General Ledger