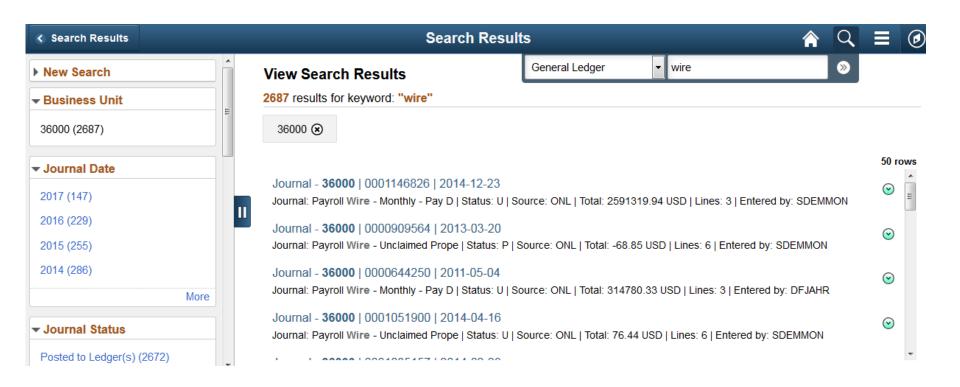

### Global Search

Can search within a particular module...

### Global Search

#### ...or across all modules