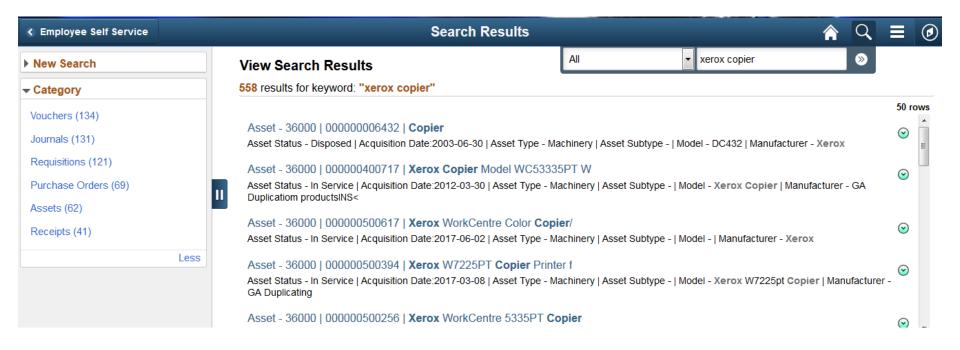

Returns any journal with the keyword in the journal long description or the line description