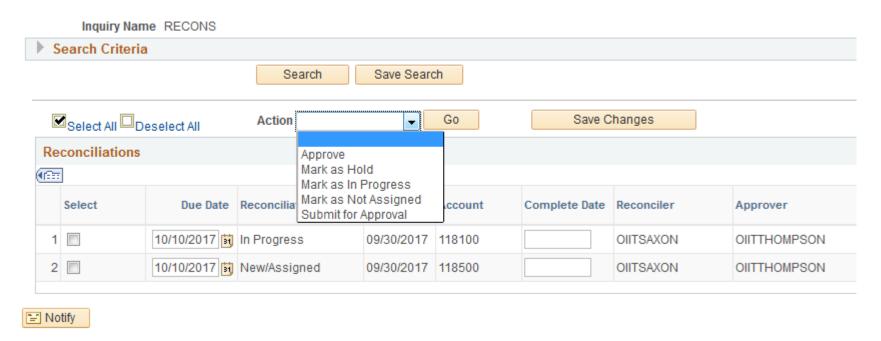

#### Reconciliation Workbench

Statuses, due dates and available actions are all configurable

### Reconciliation Workbench