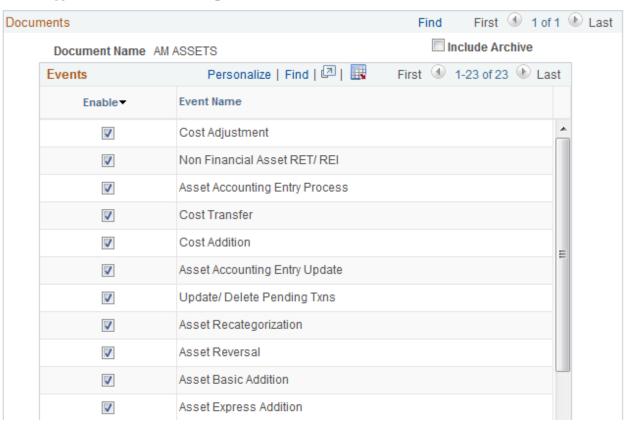

# Audit Logging – Asset Management

#### **Enable Audit Logging**

Application Name Asset Management