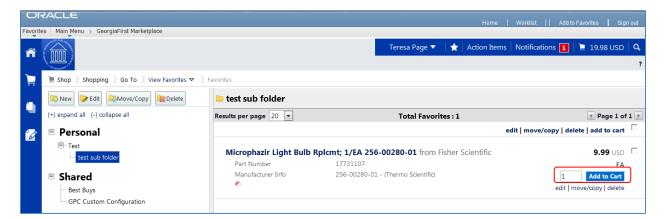

| Search<br>Criteria Field | Description                                                                                                                                                                                                                                                                                                                                                                                                                                                                                                                                                                                                                          |
|--------------------------|--------------------------------------------------------------------------------------------------------------------------------------------------------------------------------------------------------------------------------------------------------------------------------------------------------------------------------------------------------------------------------------------------------------------------------------------------------------------------------------------------------------------------------------------------------------------------------------------------------------------------------------|
|                          |                                                                                                                                                                                                                                                                                                                                                                                                                                                                                                                                                                                                                                      |
|                          | If multiple strings of text are entered (i.e., "123 456 798"), then all components of that<br>string must be present in the part number for the item to be returned. For example, if<br>"123 456 789" is entered into Product Search, the part numbers "123-456-789" and<br>"123-456-789-000" would be returned, and "123-456" would not.<br>When the Part Number field is used as part of the search criteria, only those fields<br>related to the Part Number for items are searched. This includes Supplier Part Number,<br>Manufacturer Part Number, Alternate Part Number, Client Catalog Number, and<br>Custom Catalog Number. |
| CAS No.                  | This search field is available in the Laboratory Supplies category only. CAS numbers can                                                                                                                                                                                                                                                                                                                                                                                                                                                                                                                                             |
|                          | be entered in any format using numbers, brackets, braces, parentheses, and dashes<br>(any other characters are stripped). The search engine will convert the entered value to<br>the appropriate format to return only products with the entered CAS number. Enter<br>multiple CAS numbers to find all chemicals with matching CAS numbers. Note: The<br>entered CAS No. is checksum validated to reduce errors.                                                                                                                                                                                                                     |
| Product Class            | This field is only available for Lab Supplies and provides a more detailed level of categorical search.                                                                                                                                                                                                                                                                                                                                                                                                                                                                                                                              |
| Product Size             | Enter the units for the product size and select the dimension of the units from the pull-<br>down menu. For example, enter "500" for units and select "mL" from the pull-down for<br>a product size of 500mL. This is available only in the Lab Supplies category.                                                                                                                                                                                                                                                                                                                                                                   |
| Supplier<br>Name         | Enter the beginning of a supplier's entire name to find products from all suppliers that<br>include the terms as part of their name, or begin typing and select from the drop-down<br>list of suppliers to see products from a single specific supplier. When the Supplier<br>Name field is used as part of the search criteria, only the supplier name is searched.                                                                                                                                                                                                                                                                 |
| Manufacturer<br>Name     | To find products from a specific manufacturer, enter the name of that manufacturer here. Search Results will include products from all suppliers who have identified the manufacturer in the product information provided to the Georgia <i>FIRST</i> Marketplace. Enter multiple manufacturer names to limit results to a set of certain manufacturers. Only the manufacturer field is searched for matches.                                                                                                                                                                                                                        |
| Exact Phrase             | Products containing the exact words in the ordered entered are returned. This is a very powerful search strategy if you know the precise way in which a supplier presents its information. If you are unsure – and looking for results from multiple suppliers – it is recommended that you use "All of These Words" option instead.                                                                                                                                                                                                                                                                                                 |
| Exclude                  | Products including any of the words entered in this field are excluded from Search                                                                                                                                                                                                                                                                                                                                                                                                                                                                                                                                                   |
| Words                    | Results. Another search field must be used when using the exclude function. For example, you may be looking for all glove options that are not small or medium. You could enter "latex gloves" in the "must include the words" field and "small medium" in the "exclude the words" field.                                                                                                                                                                                                                                                                                                                                            |
| Any of These<br>Words    | Search results will include products containing any of the words entered in this field.<br>Products containing more than one word appear higher in search results than products                                                                                                                                                                                                                                                                                                                                                                                                                                                      |

- Mandatory State Contract
- Agency Contract
- Statutory Mandatory
- Convenience State Contract
- Statutory Preferred

Once your search results are retrieved, you can use the filter options to further refine your results. Primarily, you can use the filter options for "Custom Attributes" to see those items on a state contract, agency contract, etc.