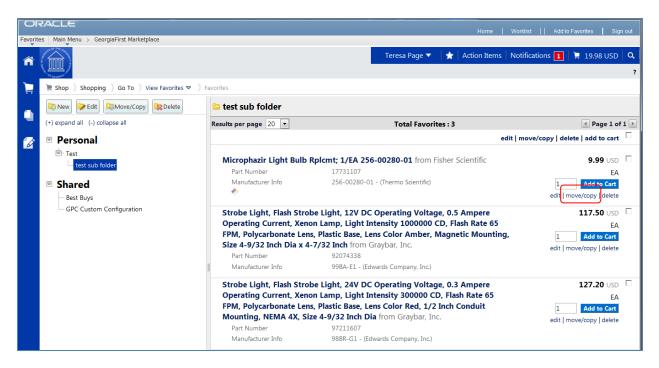

#### How To: Perform an Advanced Search

- 1. On the Georgia*FIRST* Marketplace **home/shop** page, select the **advanced search** link.
- 2. Select a Product Category in the Advanced Search drop down list.
- 3. In the Find Results That Have: section, use one or more of the following options:
  - a. All of These Words
  - b. Supplier
  - c. Part Number (SKU)
  - d. Manufacturer Name
  - e. CAS No. (Laboratory Supplies Category only)
  - f. Product Class (Laboratory Supplies Category only)
  - g. Product Size (Laboratory Supplies Category only)
- 4. In the **Other Options:** section, use these additional fields as necessary:
  - a. Exact Phrase
  - b. Exclude Words
  - c. Any of the Words
- 5. To search for items for a particular contract type, select the checkbox next to the appropriate **custom attribute/contract type**.

- a. For example, initially perform the search with Mandatory State Contract selected. If the search does not return the required item, repeat the search with Agency Contract selected.
- 6. Click the Search button