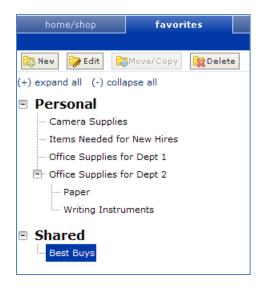

s favorites. Punch-out Items can be saved as a favorite, however, the pricing tied to the favorite will not be updated when the supplier updates that item's price.

# **Creating Favorites Folders**

Folders and sub-folders are used to house favorite items. There are two types of folders – personal and shared. Personal folders are only viewable by the user and are most commonly used. Shared folders are used to house favorite items to be used for the institution or department.

01/08/2014

You can create any kind of folder structure. You can create a structure as simple as one folder named "favorites" to creating several folders to separate favorite item types. In order to save a favorite item, you will need to create at least one personal folder. Below is an example of a folder structure:



How To: Create a Personal Folder or Sub-Folder

- 1. Select the Shopping Cart icon
- 2. Select Shopping.
- 3. Select View Favorites in the Go To section.
- 4. On the left side of the window, the Personal and Shared headings display, as well as any existing folders. For new users, you should start by creating at least one Personal folder.
- 5. To add a top-level folder, click the **New** button.
  - a. Select the option Top level personal folder
  - b. Enter a folder name and description.
  - c. Click Save.
- 6. To add a sub-folder, select the top-level folder you want to add the sub-folder to by clicking on
  - it.
- a. Click the **New** button.
- b. Select the option Subfolder of selected folder.
- c. Enter a folder name and description.
- d. Click Save.

eProcurement and GeorgiaFIRST M