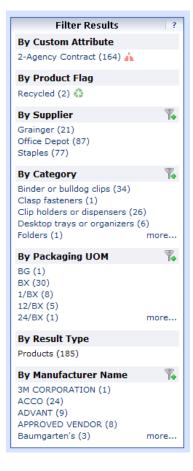

It is recommended that when searching for an item, you first search by product category. If you do not find what you are looking for, then search "Everything."

Once your search results are retrieved, you can use the filter options to further refine your results. Primarily, you can use the filter options for "Custom Attributes" to see those items on a state contract, agency contract, etc.