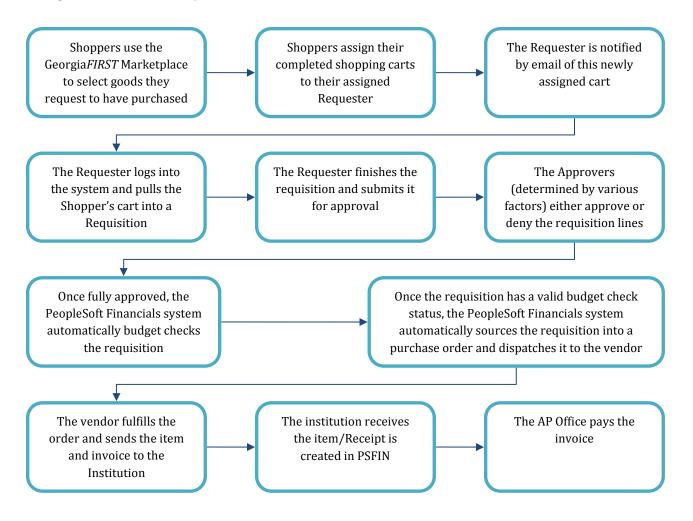

#### **Process Flow**

Now that you know all of the roles involved, below is the process flow beginning with Shoppers and ending with the Accounts Payable office.

### How does PSFIN pass along user information to GeorgiaFIRST Marketplace?

In order for you to begin using the Georgia*FIRST* Marketplace, your local security administrator first sets you up in the PeopleSoft Financials system, with the correct user access. By using your PeopleSoft User ID and Password, you can access the PeopleSoft system. Once in PeopleSoft, you simply proceed to the Georgia*FIRST* Marketplace through a hyperlink.

By logging in through PeopleSoft, the system sends your user information to the Georgia*FIRST* Marketplace, allowing you to log in only once and shop from multiple vendors. In addition, your

PeopleSoft User ID is used to store the Chartfields that should be charged for your requested goods, via the Requester Setup page in PeopleSoft.

#### How Do Approvals Work?

As mentioned earlier, once the Requester builds the requisition in ePro from your shopping cart, that Requester submits it for approval. In ePro, approvals are completed through Workflow. The ePro module looks at certain things in the requisition and automatically routes it to the necessary approvers. Approvals are based on the individual lines in a requisition. Below is a quick summary of how approvals flow for requisitions created from the Georgia*FIRST* Marketplace:

- First, all requisitions are routed to a Department Manager for approval. The correct Department Manager is determined by the Department Chartfield used on the requisition line.
- If a Project or Grant is indicated on the requisition line also, then the line is routed to the correct Project Manager for approval as well.
- The following approval steps are customizable by institution. Therefore, not all of these steps will apply to your requisition line. Check with your institution for exact approval setup.
  - Agency Fund Approval: If an agency fund is entered on a requisition line, that line will be routed to the approver responsible for approving agency fund transactions.
  - Amount Approval: If a requisition line is over a certain amount (i.e., \$10,000 or greater), it will be routed to a special approver responsible for approving these high-amount lines.
  - Item Type Approvals: These approvals are determined by the type of item being requested through either the requisition line account number or NIGP code. The special item types include:
    - Assets
    - Audio Visual Equipment
    - Chemical Goods
    - Facilities Planning and Design
    - IT Hardware and Software
    - University Relations (i.e., anything for media contact, logo use, or copyright items)

Once your requested items have been placed on a requisition and are routed for approvals, there are time limits in place in which an approver has to act on the requisition. This ensures that your requisition does not sit around waiting for an approver for an indefinite amount of time.

01/08/2014

When a requisition is submitted for approval, the system sends it to the first approver's Worklist, within PeopleSoft Financials. The Worklist is a queue which holds items waiting for approval. Once an approver works a transaction, it is removed from their Worklist.

Once the requisition hits an Approver's Worklist, that approver has 3 days to either approve or deny it, before they get a reminder notification from the system. If the requisition sits in an Approver's Worklist for 4 days without being approved or denied, the system removes the requisition from that Approver's Worklist, and the ePro Administrator reassigns the transaction to another approver. After the Approver has approved the requisition, the system automatically moves it onto the next Approver's Worklist. If an Approver denies a requisition, the system returns it to the Requester. Denied requisition lines can be edited and resubmitted for approval.

If an approver will be out of the office for an extended period of time and will be unable to work the requisitions in their Worklist, they have the ability to assign an alternate to serve in their place. This way, their Worklist does not build up while they are out of the office, and requisition approval is not delayed.

A Requisition cannot be sourced into a Purchase Order until all requisition lines are approved. Therefore, if you need an item quickly, it may be best to order it on its own one-line requisition. This is particularly true if other requisition lines may require additional special approvals, such as asset approval or IT approval.