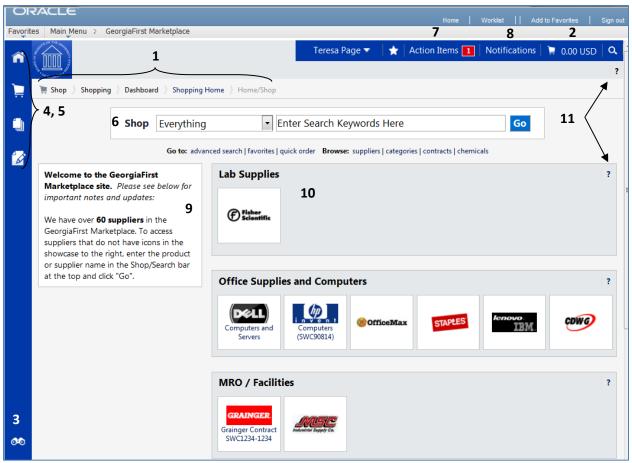

#### GeorgiaFIRST Marketplace Home Page

The first step in using the Georgia*FIRST* Marketplace is knowing where things are located, and how to navigate the home page. Whenever you wish to return to the home page, simply click on the Home icon. You can also click on your institution's logo in the upper left corner to return to the home page.

**User Information:** In the upper middle section of the Georgia*FIRST* Marketplace, you will find your User Information. In this area is the user name and a link to the user profile.

- 1. **Navigation Breadcrumbs and Screen Title:** The screen title indicates the title of the current page that you are on.
- 2. **Cart Summary:** The upper right corner displays a summary of your shopping cart. Included is the cart name, the number of items in the cart, and the total cart amount. You can click on this shortcut to go directly to the cart page to review, update, and process your shopping cart.
- 3. **Quick Search:** This quick search feature allows for a variety of searches to be executed anywhere in the marketplace.

- 4. **Navigation Icons:** Down the left side of the Georgia*FIRST* Marketplace are the primary navigation icons. By clicking on an icon, the screen refreshes to display sub links for the topics or functions covered in that particular part of the Marketplace. The links that you see are dependent on your permissions.
  - Home: This icon will return you to the Home page from any other parts of the application.
  - Shopping Cart: This icon is used for shopping and provides quick access to other parts of the application. You can also View and modify the current shopping cart, create new carts, delete existing carts, and prepare the active cart for processing.
  - Orders & Documents: This icon will allow you to search for documents that you have created.
  - Catalogs and Contracts: Contains a repository of various documents within the application.
- 5. **Navigation Sub-Links:** Once you select a link, additional sub-links may be available. If sub links are available, they will be located just beneath the primary navigation links.
- 6. **Shop at the Top/Shop Quick Search:** You can access simple and advanced search from this feature. This is the primary area to perform item searches. We will cover search features later in this chapter.
- 7. Action Items: Action Items are items that require some sort of action by the user logged in. The number of action items will be displayed in red to the right of the Action Item menu.
- 8. **Notifications:** Certain action items will trigger Notification messages informing the user that action is needed. Notifications are clickable and take you to the appropriate area of the application, so that action can be taken. The number of notifications will be displayed in red to the right of the Notifications menu.
- 9. **Organization Message:** This box is an important tool system administrators use to communicate with the Georgia*FIRST* Marketplace community. This message box is available to all users and is a common way to communicate important upcoming dates, information about new suppliers, links to training, and more.
- 10. **Punch-Out:** A "punch-out" supplier is a site maintained by the actual suppliers. Catalogs in punch-out sites can still be customized for an individual institution. Punch-out suppliers can be accessed from this area of the screen.
- 11. **Online Help:** Online Help is accessed by clicking on the question mark anywhere in the application or by clicking on hyperlink text. Text with associated Help is indicated by text that changes colors when mousing-over the text. Much of the text in the application can be selected and a secondary Help window displays.

#### Leaving the GeorgiaFIRST Marketplace

When you are ready to leave the GeorgiaFIRST Marketplace and go to another menu selection in PeopleSoft, you can simply select that menu selection. When you are ready to close PeopleSoft, select the Sign Out link in the top right corner. You do not have to log out of the GeorgiaFIRST Marketplace since you accessed it through PeopleSoft, which remains open while you are in the marketplace.