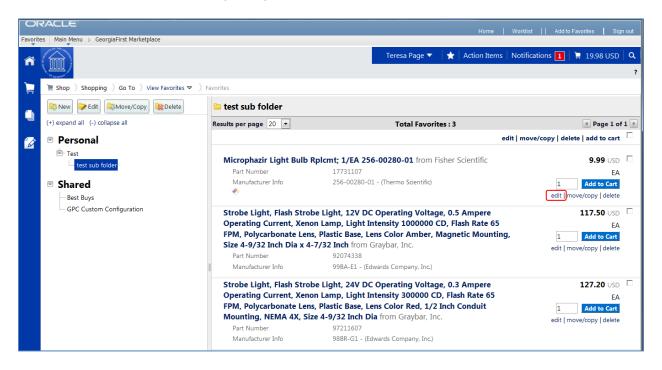

#### Search Result Details

|                                             |                       |                                                                                                                                 |                                                    | Home Worktst   Add to Favorites   Sig           |
|---------------------------------------------|-----------------------|---------------------------------------------------------------------------------------------------------------------------------|----------------------------------------------------|-------------------------------------------------|
| ites Main Menu 3 GeorgiaFirst Marketplace   |                       |                                                                                                                                 |                                                    |                                                 |
|                                             |                       |                                                                                                                                 | Teresa Page 👻                                      | 🚖 Action Items 🚺 Notifications 📜 0.00 USD       |
|                                             |                       |                                                                                                                                 |                                                    |                                                 |
| H Shop Shopping Dashboard Shopping Ho       | me Product Search - / | AL                                                                                                                              |                                                    |                                                 |
|                                             | Adva                  | nced Search Everything                                                                                                          | simple search                                      |                                                 |
|                                             | Fin                   | Results That Have:                                                                                                              |                                                    |                                                 |
|                                             | A                     | of These Words Bash light Ven                                                                                                   | dor                                                |                                                 |
|                                             | P                     | nt Number (SKU) Man                                                                                                             | nufacturer Name                                    |                                                 |
|                                             | Oth                   | er Options                                                                                                                      |                                                    |                                                 |
|                                             | Ð                     | act Phrase Exch                                                                                                                 | ude Words                                          |                                                 |
|                                             | A                     | y of These Words                                                                                                                |                                                    |                                                 |
|                                             | Cus                   | tom Attributes                                                                                                                  |                                                    |                                                 |
|                                             | 1                     | Mandatory State Contract 🔥 🗂                                                                                                    |                                                    |                                                 |
|                                             |                       | Agency Contract 🔥 🗌                                                                                                             |                                                    |                                                 |
|                                             |                       | Statutory Mandatory                                                                                                             |                                                    |                                                 |
|                                             |                       | Convenience State Contract *  Preferred                                                                                         |                                                    |                                                 |
|                                             |                       | Search                                                                                                                          | Hide Advanced Search on search results             |                                                 |
|                                             |                       | acon on                                                                                                                         |                                                    |                                                 |
|                                             |                       | Go to: simple search   favorites   quick order Urowse: supplier                                                                 | s   categories   contracts   chemicals             |                                                 |
|                                             |                       | Results for: Everything : flash                                                                                                 | light                                              |                                                 |
| 2                                           | - 1                   |                                                                                                                                 |                                                    | Showing 21 - 40 of 761 results Compare Selected |
| Add Keywords                                | ? Results per page    | 20 💌 So                                                                                                                         | art by: Best Match 💌                               | A Page 2 🖛 of 39 🖈                              |
| Go                                          |                       | Strobe Light, Flash Strobe Light, 120V AC at 50/60 Hz Operating                                                                 |                                                    |                                                 |
|                                             |                       | Light Intensity 1400 CD, Flash Rate 65 FPM, Polycarbonate (Lens<br>Octagon Box Mounting, S from Graybar, Inc.                   | , Dome), Lens Color Ked, 1/2 Inch NPT CONDUIT/4    | Inch EA                                         |
| Filter Results                              | ?                     | Part Number 92074208                                                                                                            |                                                    | add favorite I compare                          |
| By Custom Attribute                         |                       | Manufacturer Info 90R-N5 - (Edwards Com                                                                                         | pany, Inc.)                                        |                                                 |
| 2-Agency Contract (1)                       | 1                     | Strobe Warning Light, Flash Strobe Light, 120V AC Operating Ve                                                                  | oltage, 0.6 Ampere Operating Current, Light Intens | ity 431.20 USD                                  |
| By Product Flag                             |                       | 1000 CP, Flash Rate 80 FPM, Anodized Aluminum Base, Lens Col                                                                    | or Blue, 1/2 Inch Pipe Mounting, NEMA 3R, IP45, S  |                                                 |
| Green (44) #                                |                       | 5.7 Inch W x 8-1/2 Inch H, from Graybar, Inc.<br>Part Number 88095604                                                           |                                                    | 1 Add to Cert Y                                 |
| By Vendor                                   | Y.                    | Manufacturer Info 1315T-120B - (Federal Si                                                                                      | anal Corp.)                                        | add favorite   compare                          |
| Fisher Scientific (104)                     |                       |                                                                                                                                 |                                                    |                                                 |
| Grainger, Inc. (117)<br>Graybar, Inc. (474) | op.misge.             | Warning Light, Double Flash Strobe Light, 120V AC at 50/60 Hz<br>Light Intensity 1000 CP, Flash Rate 80 Double FPM, Polycarbona |                                                    | 1,192.25 USD EA                                 |
| HD Supply Facilities Maintenance (41)       |                       | Gasket, Lens Color Blue, 1 Inch Pipe from Graybar, Inc.                                                                         | te conte, ore cast risk in the sing, the prese     | 1 Add to Cart                                   |
| Southern Computer Warehouse (16) mo         | re                    | Part Number 88095690                                                                                                            |                                                    | add favorite   compare                          |
| By Category                                 | T.                    | Manufacturer Info 371DST-1208 - (Federal 5                                                                                      | iignal Corp.)                                      |                                                 |
| Audioconferencing systems (1)               |                       | Strobe Warning Light, Flash Strobe Light, 12 to 24V DC Operation                                                                |                                                    | t 441.83 USD                                    |
| Bicycles (3)                                |                       | Light Intensity 1000 CP, Flash Rate 80 FPM, Anodized Aluminum                                                                   | Base, Lens Color Amber, 1/2 Inch Pipe Mounting,    | EA                                              |
| Camera flashes or lighting (16)             |                       |                                                                                                                                 |                                                    |                                                 |
| Clocks (2)                                  | 1                     | NEMA 3R, IP45, Size 5.7 Inch W from Graybar, Inc.<br>Part Number 96038377                                                       |                                                    | add favorite   compare                          |