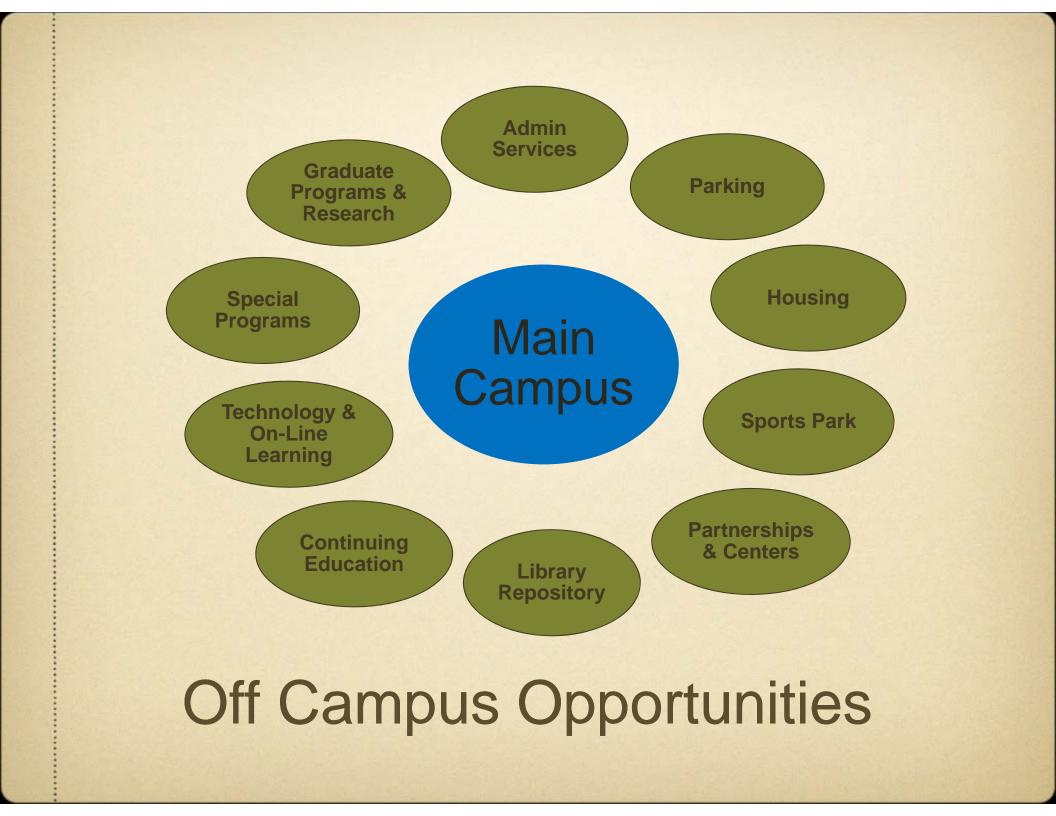

# **Recommended Solutions**

 Optimize Class Scheduling & Space Allocation ✓ Implement Campus Shuttle ✓ Secure Off-Site Parking Areas ✓ Control Enrollment Growth Limit Special Events (especially during peak times) Limit New Programs (focus on existing) Expand On-Line Opportunities Encourage Logical Growth off Core Campus