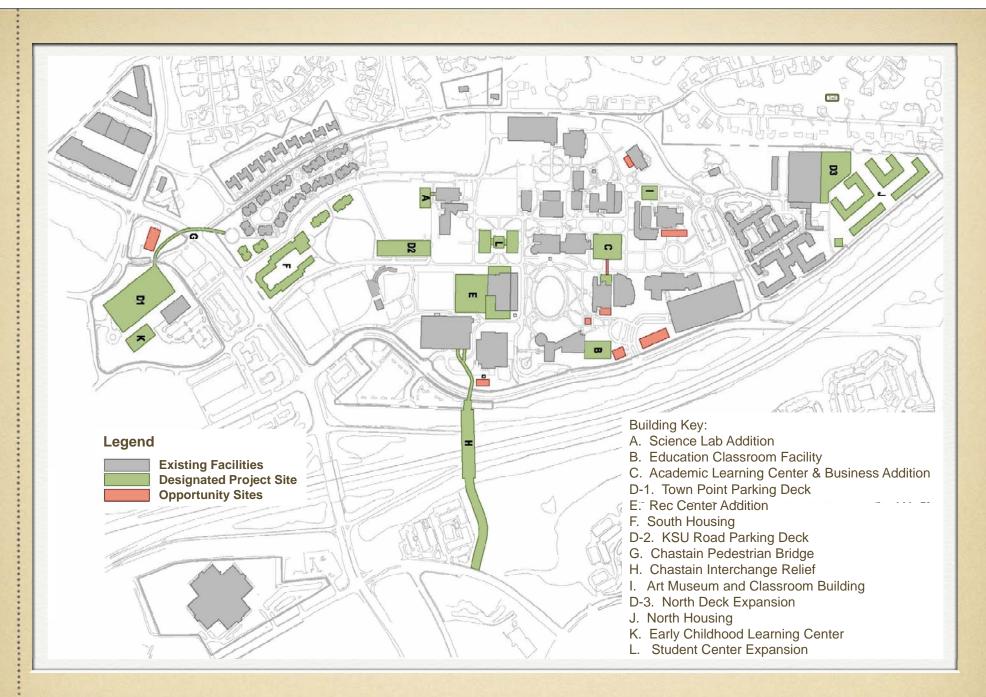

# PARKING, SOUTH HOUSING & KSU CENTER OPTIONS

Phase I - Facilities Complete or Under Construction 2005 to Present

## **State Funded:**

Lab Addition to Science Building Education Classroom Facility Infrastructure Utility Expansion Academic Learning Center and Business Addition Additional Town Point Suite Additional Chastain Pointe Suites Campus Services Data Center Build Out

### **Non- State Funded:**

Recreation Center Addition Student Center/Bookstore Renovation Library Renovation and Expansion Build out of Sports & Recreation Park University Place Housing Expansion University Place Parking Deck Art Museum Phase 1 Second Dining Hall