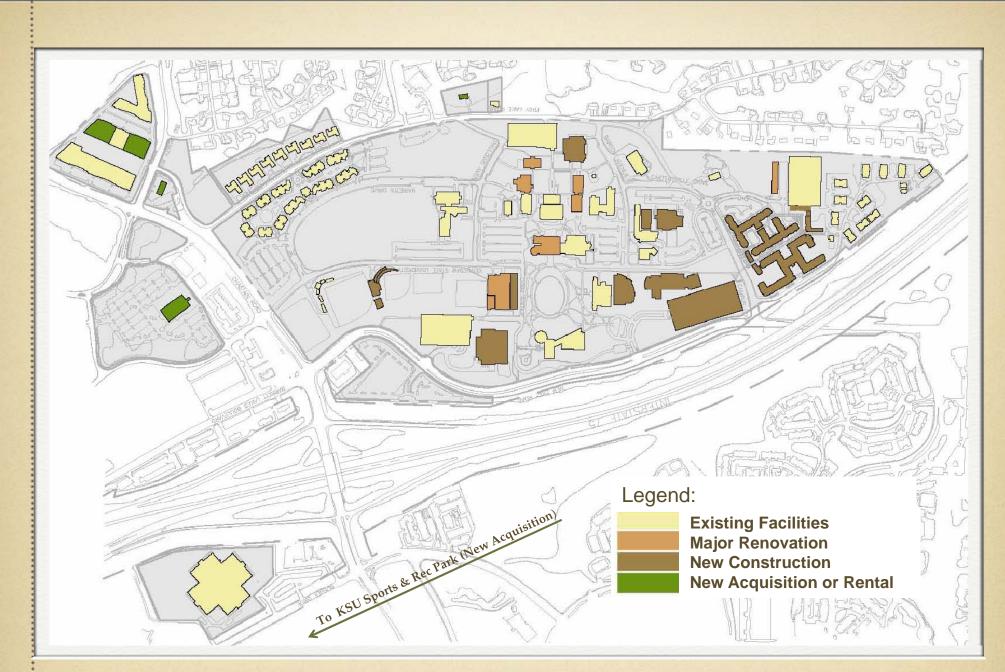

## Imminent Major Projects Detailed Planning Underway

## **State Funded:**

Lab Addition to Science Building Education Classroom Facility Infrastructure Utility Expansion Academic Learning Center and Business Addition Additional Town Point Suite Additional Chastain Pointe Suites Campus Services Data Center Build Out

### **Non- State Funded:**

Recreation Center Addition Student Center/Bookstore Renovation Library Renovation and Expansion Build out of Sports & Recreation Park University Place Housing Expansion University Place Parking Deck Art Museum Phase 1 Second Dining Hall