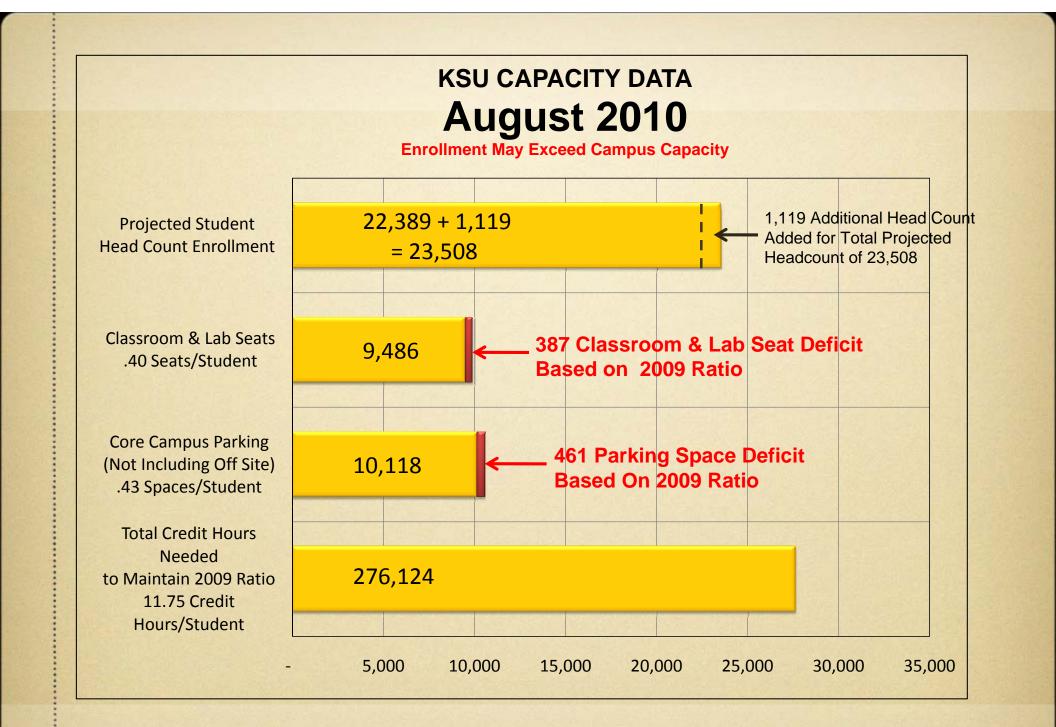

# **KSU Capacity Issues**

- ✓ Parking Spaces
- Traffic and Transportation
- ✓ Land
- ✓ Utilities and Infrastructure
- ✓ Classroom Seats
- ✓ Lab Stations
- ✓ Scheduling
- ✓ Student Study Space
- ✓ Faculty and Staff needed to accommodate students
- ✓ Faculty and Staff work stations and offices