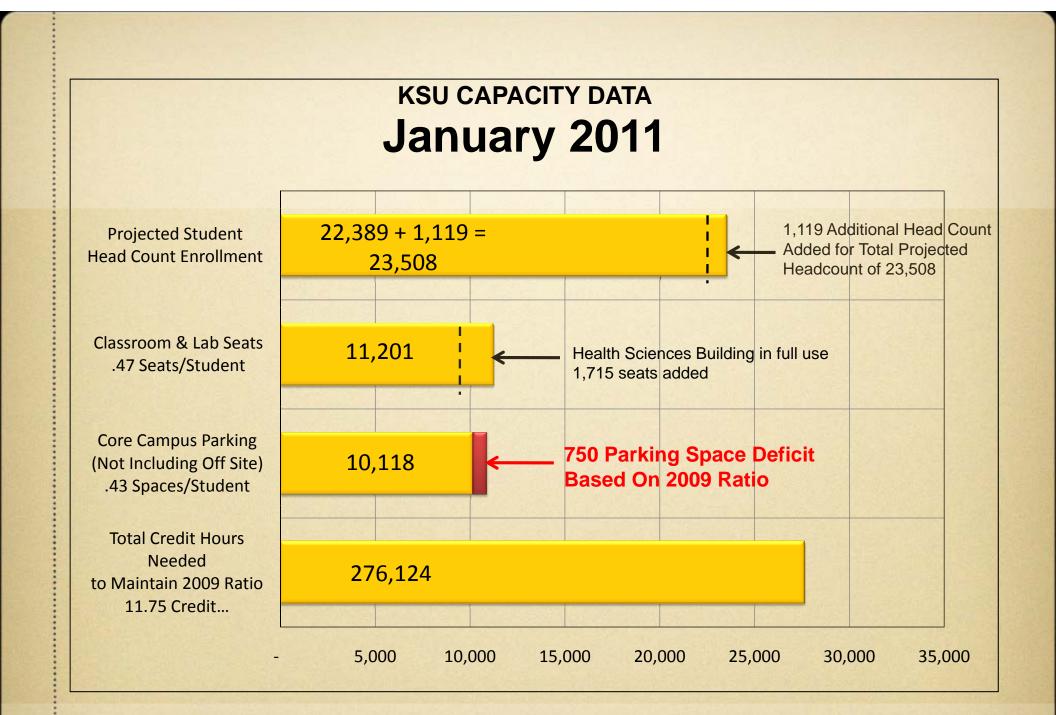

# **KSU Capacity Issues**

- ✓ Parking Spaces
- Traffic and Transportation
- ✓ Land
- ✓ Utilities and Infrastructure
- ✓ Classroom Seats
- ✓ Lab Stations
- ✓ Scheduling
- ✓ Student Study Space
- ✓ Faculty and Staff needed to accommodate students
- ✓ Faculty and Staff work stations and offices