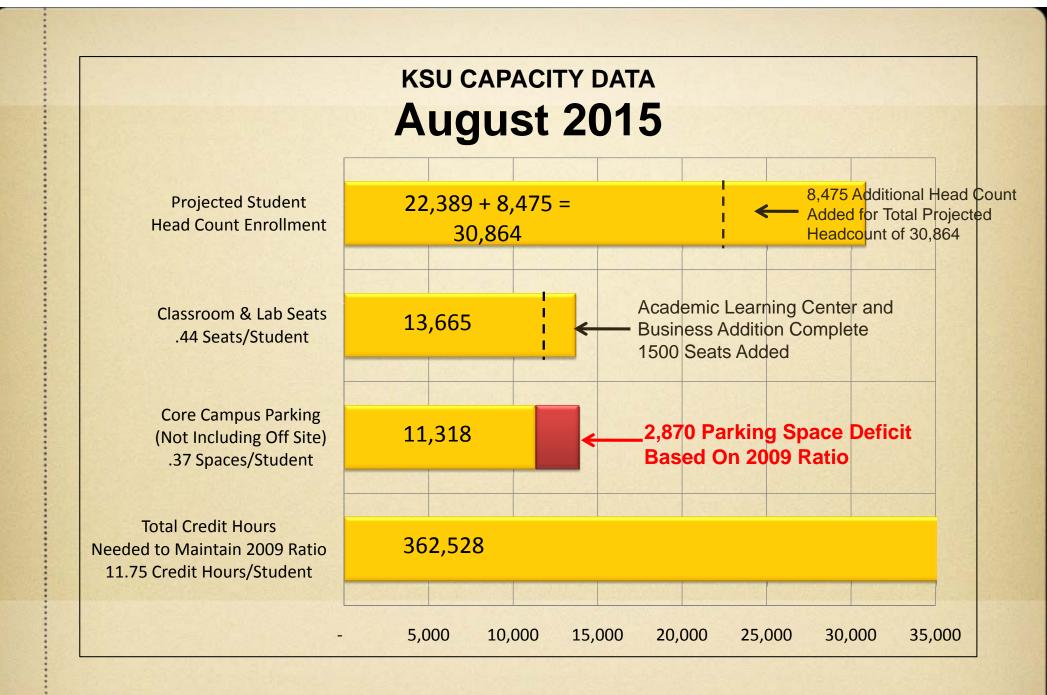

# **KSU Capacity Issues**

- ✓ Parking Spaces
- Traffic and Transportation
- ✓ Land
- ✓ Utilities and Infrastructure
- ✓ Classroom Seats
- ✓ Lab Stations
- ✓ Scheduling
- ✓ Student Study Space
- ✓ Faculty and Staff needed to accommodate students
- ✓ Faculty and Staff work stations and offices