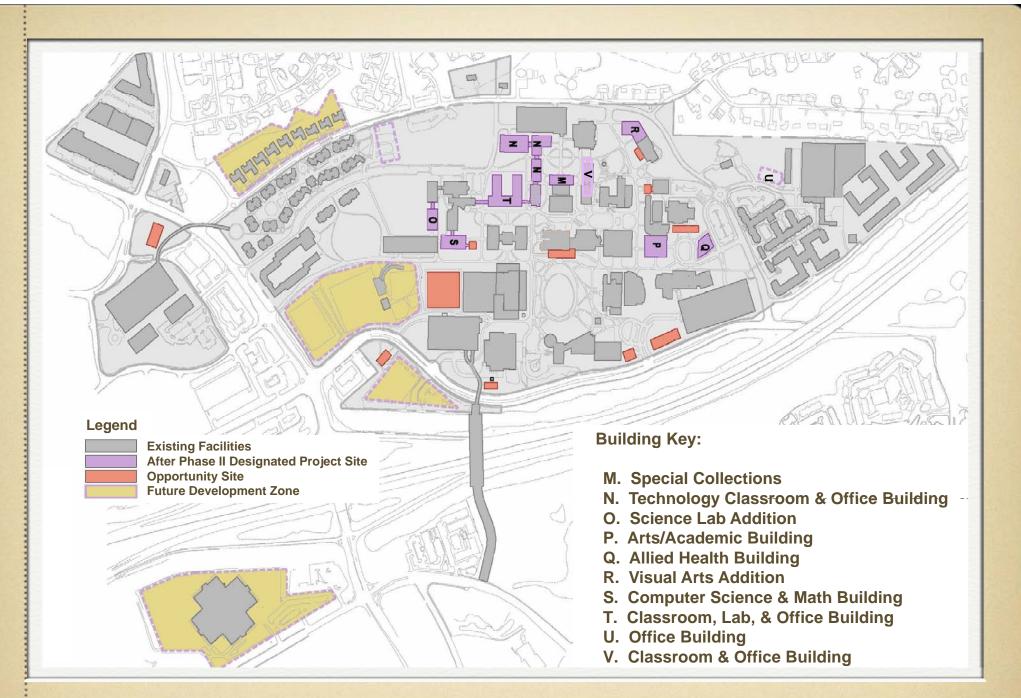

# **Phase II - Upcoming Designated Projects**

### **State Funded**

Special Collections Building Technology Classroom& Office Building Arts Classroom Building and Gallery Science Lab Addition Allied Health Building Arts/Academic Building College of Education Addition-Phase 2 Visual Arts Addition Computer Science & Math Building Classroom, Lab, and Office Building Office Building Classroom and Office Building Build out of 4th and 5th floor of Education Addition Build out of 5th floor shell space of Science Lab Addition

### **Non-State Funded**

University Village (North Housing) Expansion North Parking Deck Expansion **Student Center Addition Property Acquisitions** Athletic Facilities for Student Recreation and Varsity Sports **Galleria Center** Center for Professional Selling Possible Football Stadium **Chastain Pedestrian Bridge** Chastain Interchange Relief Bridge Early Childhood Learning Center KSU Center Expansion/Conference Center **Town Point Parking Deck KSU Road Parking Deck** Tennis Complex - off site Field House – off site **Baseball Stadium** Softball Complex Athletics Offices and Weight Room